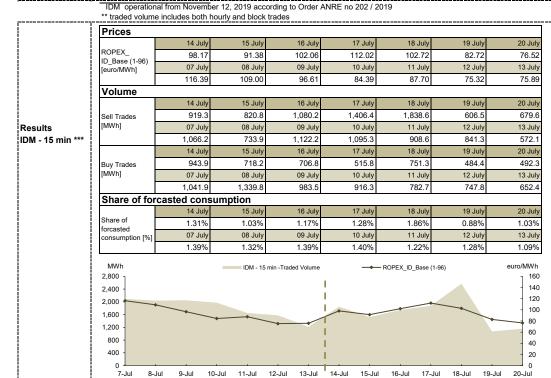

\* Beginning with delivery day November 12, 2014, trading on the DAM is carried out in CET hours.

|            |                                                                 |            | Intra                  | day Market    |               |                 |                    |                  |  |  |
|------------|-----------------------------------------------------------------|------------|------------------------|---------------|---------------|-----------------|--------------------|------------------|--|--|
|            | Prices                                                          |            |                        |               |               |                 |                    |                  |  |  |
|            |                                                                 | 14 July    | 15 July                | 16 July       | 17 July       | 18 July         | 19 July            | 20 Jul           |  |  |
|            | ROPEX_<br>ID_Base (1-24)                                        | 96.74      | 92.10                  | 106.61        | 122.47        | 104.35          | 85.60              | 79.03            |  |  |
|            | [euro/MWh]                                                      | 07 July    | 08 July                | 09 July       | 10 July       | 11 July         | 12 July            | 13 Jul           |  |  |
|            |                                                                 | 117.88     | 107.46                 | 98.96         | 82.31         | 87.27           | 73.95              | 66.7             |  |  |
|            | Volume                                                          |            |                        |               |               |                 |                    |                  |  |  |
|            |                                                                 | 14 July    | 15 July                | 16 July       | 17 July       | 18 July         | 19 July            | 20 Ju            |  |  |
|            | Sell Hourly<br>Trades                                           | 1,511.8    | 1,932.6                | 1,959.2       | 5,136.6       | 3,237.3         | 1,332.6            | 901.             |  |  |
| esults     | [MWh]                                                           | 07 July    | 08 July                | 09 July       | 10 July       | 11 July         | 12 July            | 13 Jul           |  |  |
|            |                                                                 | 3,218.3    | 1,385.9                | 3,498.1       | 3,047.6       | 2,783.9         | 1,771.2            | 1,418.           |  |  |
| - 60 min * |                                                                 | 14 July    | 15 July                | 16 July       | 17 July       | 18 July         | 19 July            | 20 Jul           |  |  |
|            | Buy Hourly<br>Trades                                            | 1,972.4    | 1,465.6                | 2,046.0       | 2,253.5       | 1,289.7         | 1,855.3            | 1,618.           |  |  |
|            | [MWh]                                                           | 07 July    | 08 July                | 09 July       | 10 July       | 11 July         | 12 July            | 13 Jul           |  |  |
|            |                                                                 | 4,093.5    | 4,003.4                | 4,553.3       | 3,091.2       | 1,467.1         | 3,526.4            | 2,400.4          |  |  |
|            |                                                                 | 14 July    | 15 July                | 16 July       | 17 July       | 18 July         | 19 July            | 20 Jul           |  |  |
|            | Sell Block<br>Trades                                            | -          | -                      | -             | -             | -               | -                  |                  |  |  |
|            | [MWh]                                                           | 07 July    | 08 July                | 09 July       | 10 July       | 11 July         | 12 July            | 13 Jul           |  |  |
|            |                                                                 | -          | -                      | -             | -             | -               | -                  |                  |  |  |
|            |                                                                 | 14 July    | 15 July                | 16 July       | 17 July       | 18 July         | 19 July            | 20 Jul           |  |  |
|            | Buy Block<br>Trades                                             | -          | -                      | -             | -             | -               | -                  |                  |  |  |
|            | [MWh]                                                           | 07 July    | 08 July                | 09 July       | 10 July       | 11 July         | 12 July            | 13 Jul           |  |  |
|            |                                                                 | -          | -                      | -             | -             | -               | -                  |                  |  |  |
|            | Share of forca                                                  | sted consu | mption                 |               |               |                 |                    |                  |  |  |
|            |                                                                 | 14 July    | 15 July                | 16 July       | 17 July       | 18 July         | 19 July            | 20 Jul           |  |  |
|            | Share of<br>forcasted                                           | 2.41%      | 2.28%                  | 2.64%         | 4.94%         | 3.27%           | 2.57%              | 2.22%            |  |  |
|            | consumption [%]                                                 | 07 July    | 08 July                | 09 July       | 10 July       | 11 July         | 12 July            | 13 Jul           |  |  |
|            |                                                                 | 4.71%      | 3.41%                  | 5.30%         | 4.21%         | 3.05%           | 4.11%              | 3.33%            |  |  |
|            |                                                                 |            |                        |               |               |                 |                    |                  |  |  |
|            | MWh IDM - 60 min -Traded Volume** → ROPEX_ID_Base (1-24) euro/M |            |                        |               |               |                 |                    |                  |  |  |
|            | 18,000                                                          |            |                        |               |               |                 |                    | [ <sup>160</sup> |  |  |
|            | 15,000 -                                                        |            |                        |               |               |                 |                    |                  |  |  |
|            |                                                                 |            |                        |               |               |                 |                    | - 120            |  |  |
|            | 12,000                                                          |            |                        |               |               | -               |                    |                  |  |  |
|            | 9,000 -                                                         | -          |                        | - 1           | / *           |                 | -                  | 80               |  |  |
|            |                                                                 |            |                        |               |               |                 |                    |                  |  |  |
|            | 6,000 -                                                         |            |                        |               |               |                 |                    | - 40             |  |  |
|            | 3,000 -                                                         |            |                        |               |               |                 |                    | 40               |  |  |
|            |                                                                 |            |                        |               |               |                 |                    |                  |  |  |
|            | 0 <u> </u>                                                      | 9-Jul 10-J | ul 11-Jul <sup>.</sup> | 12-Jul 13-Jul | 14-Jul 15-Jul | <br>16-Jul 17-J | <br>ul 18-Jul 19-J | ul 20-Jul        |  |  |

IDM - 15 min - operational from February, 2021 according to Order ANRE no 230/2020

- 3 -

|        |                                                                                                                                          |                                                                                        | Day Ahead M                                                                                                                    | larket for Na                                                  | itural Gas                                                                                                                                                                     |                                                                                                             |                                                                       |                            |
|--------|------------------------------------------------------------------------------------------------------------------------------------------|----------------------------------------------------------------------------------------|--------------------------------------------------------------------------------------------------------------------------------|----------------------------------------------------------------|--------------------------------------------------------------------------------------------------------------------------------------------------------------------------------|-------------------------------------------------------------------------------------------------------------|-----------------------------------------------------------------------|----------------------------|
|        | Prices a                                                                                                                                 | nd Volumes                                                                             |                                                                                                                                |                                                                |                                                                                                                                                                                |                                                                                                             |                                                                       |                            |
|        |                                                                                                                                          | July                                                                                   | 14 July 15                                                                                                                     | July 16                                                        | July 17                                                                                                                                                                        | July 18                                                                                                     | July 19                                                               | July 20                    |
|        | Weighted<br>Average Pri                                                                                                                  | ce                                                                                     |                                                                                                                                | -                                                              | -                                                                                                                                                                              | -                                                                                                           | -                                                                     | -                          |
|        | [lei/MWh]                                                                                                                                |                                                                                        | 07 July 08                                                                                                                     | July 09                                                        | July 10                                                                                                                                                                        | July 11                                                                                                     | July 12                                                               | July 13                    |
|        | Total daily                                                                                                                              | July                                                                                   | 14 July 15                                                                                                                     | July 16                                                        | July 17                                                                                                                                                                        | July 18                                                                                                     | July 19                                                               | July 20                    |
|        | volume trad<br>on DAM-N                                                                                                                  | ed                                                                                     | <br>07 July 08                                                                                                                 | July 09                                                        | -<br>July 10                                                                                                                                                                   | -<br>July 11                                                                                                | -<br>July 12                                                          | -<br>July 13               |
|        | [MWh]                                                                                                                                    | July                                                                                   |                                                                                                                                |                                                                | - July 10                                                                                                                                                                      | - July 11                                                                                                   | - July 12                                                             | - July 15                  |
|        |                                                                                                                                          |                                                                                        |                                                                                                                                |                                                                |                                                                                                                                                                                |                                                                                                             |                                                                       |                            |
|        | MWh                                                                                                                                      | <ul> <li>Total daily volume to</li> <li>Weighted Average F</li> </ul>                  | raded on DAM-NG [MW<br>Price [lei/MWh]                                                                                         | h]                                                             |                                                                                                                                                                                |                                                                                                             |                                                                       | lei/MWh                    |
|        | 120                                                                                                                                      | • Holghou / Holdgo I                                                                   | noo posinititi                                                                                                                 |                                                                |                                                                                                                                                                                |                                                                                                             |                                                                       | 120                        |
|        | 90 -                                                                                                                                     |                                                                                        |                                                                                                                                |                                                                |                                                                                                                                                                                |                                                                                                             |                                                                       | - 90                       |
|        |                                                                                                                                          |                                                                                        |                                                                                                                                |                                                                |                                                                                                                                                                                |                                                                                                             |                                                                       |                            |
| esults | 60 -                                                                                                                                     |                                                                                        |                                                                                                                                |                                                                |                                                                                                                                                                                |                                                                                                             |                                                                       | - 60                       |
|        | 30 -                                                                                                                                     |                                                                                        |                                                                                                                                |                                                                |                                                                                                                                                                                |                                                                                                             |                                                                       | - 30                       |
|        |                                                                                                                                          |                                                                                        |                                                                                                                                |                                                                |                                                                                                                                                                                |                                                                                                             |                                                                       |                            |
|        | 0<br>7-Jul                                                                                                                               | 8-Jul 9-Jul                                                                            | 10-Jul 11-Jul                                                                                                                  | 12-Jul 13-Jul                                                  | 14-Jul 15-Jul                                                                                                                                                                  | 16-Jul 17-Jul                                                                                               | 18-Jul 19-Jul                                                         | 0<br>20-Jul                |
|        | Trends                                                                                                                                   |                                                                                        |                                                                                                                                |                                                                |                                                                                                                                                                                |                                                                                                             |                                                                       |                            |
|        |                                                                                                                                          |                                                                                        |                                                                                                                                |                                                                |                                                                                                                                                                                |                                                                                                             |                                                                       |                            |
|        | Tienus                                                                                                                                   |                                                                                        |                                                                                                                                |                                                                |                                                                                                                                                                                |                                                                                                             |                                                                       |                            |
|        | Results                                                                                                                                  |                                                                                        |                                                                                                                                |                                                                | We<br>14.07.2025 -                                                                                                                                                             | eek<br>- 20.07.2025                                                                                         |                                                                       | ed to week<br>- 13.07.2025 |
|        | Results                                                                                                                                  | verage Price [lei/l                                                                    | MWh]                                                                                                                           |                                                                |                                                                                                                                                                                |                                                                                                             |                                                                       |                            |
|        | Results<br>Weighted A                                                                                                                    | verage Price [lei/]<br>e traded on DAM-                                                | -                                                                                                                              |                                                                |                                                                                                                                                                                |                                                                                                             |                                                                       |                            |
|        | Results<br>Weighted A                                                                                                                    |                                                                                        | -                                                                                                                              |                                                                |                                                                                                                                                                                |                                                                                                             |                                                                       |                            |
|        | Results<br>Weighted A                                                                                                                    |                                                                                        | NG [MWh]:<br>Centralised I                                                                                                     |                                                                | 14.07.2025                                                                                                                                                                     |                                                                                                             |                                                                       |                            |
|        | Results<br>Weighted A                                                                                                                    |                                                                                        | NG [MWh]:<br>Centralised I                                                                                                     | Market for Na                                                  | 14.07.2025                                                                                                                                                                     |                                                                                                             |                                                                       |                            |
|        | Results<br>Weighted A                                                                                                                    |                                                                                        | NG [MWh]:<br>Centralised I<br>Trading M                                                                                        | echanism PO                                                    | 14.07.2025 -<br>atural Gas<br>CGN-LN                                                                                                                                           | - 20.07.2025<br>-<br>-<br>-                                                                                 | 07.07.2025                                                            |                            |
|        | Results<br>Weighted A                                                                                                                    | e traded on DAM-                                                                       | NG [MWh]:<br>Centralised I                                                                                                     | echanism PO                                                    | 14.07.2025 -<br>atural Gas<br>CGN-LN                                                                                                                                           |                                                                                                             |                                                                       |                            |
|        | Results<br>Weighted A                                                                                                                    | e traded on DAM-                                                                       | NG [MWh]:<br>Centralised I<br>Trading M                                                                                        | July 15                                                        | 14.07.2025 -<br>atural Gas<br>CGN-LN                                                                                                                                           | - 20.07.2025<br>-<br>-<br>-                                                                                 | 07.07.2025                                                            |                            |
|        | Results<br>Weighted A                                                                                                                    | e traded on DAM                                                                        | NG [MWh]:<br>Centralised I<br>Trading M<br>July 14<br>July 07                                                                  | July 15<br>July 15<br>July 08                                  | 14.07.2025 -<br>atural Gas<br>CGN-LN<br>July 16<br>-<br>July 09<br>-                                                                                                           | - 20.07.2025<br>-<br>-<br>-<br>-<br>-<br>-<br>-<br>-<br>-<br>-<br>-<br>-<br>-<br>-<br>-<br>-<br>-<br>-<br>- | 07.07.2025<br>July 18<br>July 18<br>July 11                           |                            |
|        | Results<br>Weighted A                                                                                                                    | e traded on DAM<br>Weighted<br>Average Price<br>[lei/MWh]<br>PCGN-LN                   | NG [MWh]:<br>Centralised I<br>Trading M<br>July 14<br>                                                                         | July 15<br>July 15<br>July 08                                  | 14.07.2025 -<br>atural Gas<br>CGN-LN<br>July 16                                                                                                                                | - 20.07.2025<br>-<br>-<br>-<br>-<br>-<br>-<br>July 17<br>-                                                  | 07.07.2025 -                                                          |                            |
|        | Results<br>Weighted A                                                                                                                    | e traded on DAM<br>Weighted<br>Average Price<br>[lei/MWh]                              | NG [MWh]:<br>Centralised I<br>Trading M<br>July 14<br>                                                                         | July 15<br>July 15<br>July 08<br>July 08<br>July 15<br>July 15 | 14.07.2025 -<br>atural Gas<br>CGN-LN<br>July 16<br>                                                                                                                            | - 20.07.2025<br>-<br>-<br>-<br>-<br>-<br>-<br>-<br>-<br>-<br>-<br>-<br>-<br>-<br>-<br>-<br>-<br>-<br>-<br>- | 07.07.2025<br>July 18<br>July 18<br>July 11                           |                            |
|        | Results<br>Weighted A                                                                                                                    | e traded on DAM<br>Weighted<br>Average Price<br>[lei/MWh]<br>PCGN-LN<br>Traded Quantit | NG [MWh]:<br>Centralised I<br>Trading M<br>July 14<br>                                                                         | July 15<br>July 15<br>July 08<br>July 08<br>July 15            | 14.07.2025 -<br>atural Gas<br>CGN-LN<br>July 16<br>                                                                                                                            | - 20.07.2025<br>-<br>-<br>-<br>-<br>-<br>-<br>-<br>-<br>-<br>-<br>-<br>-<br>-<br>-<br>-<br>-<br>-<br>-<br>- | 07.07.2025<br>July 18<br>-<br>July 11<br>-<br>July 11<br>-<br>July 18 |                            |
| esults | Results<br>Weighted A<br>Total volum                                                                                                     | e traded on DAM                                                                        | NG [MWh]:<br>Centralised I<br>Trading M<br>July 14<br>July 07<br>July 14<br>y<br>July 14<br>                                   | echanism P(                                                    | 14.07.2025 -<br>atural Gas<br>CGN-LN<br>July 16<br>                                                                                                                            | - 20.07.2025<br>-<br>-<br>-<br>-<br>-<br>-<br>-<br>-<br>-<br>-<br>-<br>-<br>-<br>-<br>-<br>-<br>-<br>-<br>- | 07.07.2025<br>July 18<br>-<br>July 11<br>-<br>July 11<br>-<br>July 18 | - 13.07.2025               |
| esults | Results<br>Weighted A                                                                                                                    | e traded on DAM                                                                        | NG [MWh]:<br>Centralised I<br>Trading M<br>July 14<br>July 07<br>July 14<br>July 14<br>July 14<br>July 07                      | echanism P(                                                    | 14.07.2025 -<br>atural Gas<br>CGN-LN<br>July 16<br>                                                                                                                            | - 20.07.2025<br>-<br>-<br>-<br>-<br>-<br>-<br>-<br>-<br>-<br>-<br>-<br>-<br>-<br>-<br>-<br>-<br>-<br>-<br>- | 07.07.2025<br>July 18<br>-<br>July 11<br>-<br>July 11<br>-<br>July 18 |                            |
| esults | Results<br>Weighted A<br>Total volum                                                                                                     | e traded on DAM                                                                        | NG [MWh]:<br>Centralised I<br>Trading M<br>July 14<br>July 14<br>July 14<br>July 14<br>July 14<br>July 07<br>- Ner working day | echanism P(                                                    | 14.07.2025 -<br>atural Gas<br>CGN-LN<br>July 16<br>-<br>July 09<br>-<br>July 09<br>-<br>July 09<br>-                                                                           | - 20.07.2025<br>-<br>-<br>-<br>-<br>-<br>-<br>-<br>-<br>-<br>-<br>-<br>-<br>-<br>-<br>-<br>-<br>-<br>-<br>- | 07.07.2025<br>July 18<br>-<br>July 11<br>-<br>July 11<br>-<br>July 18 | - 13.07.2025               |
| esults | Results<br>Weighted A<br>Total volum                                                                                                     | e traded on DAM                                                                        | NG [MWh]:<br>Centralised I<br>Trading M<br>July 14<br>July 14<br>July 14<br>July 14<br>July 14<br>July 07<br>- Ner working day | echanism P(                                                    | 14.07.2025 -<br>atural Gas<br>CGN-LN<br>July 16<br>                                                                                                                            | - 20.07.2025<br>-<br>-<br>-<br>-<br>-<br>-<br>-<br>-<br>-<br>-<br>-<br>-<br>-<br>-<br>-<br>-<br>-<br>-<br>- | 07.07.2025<br>July 18<br>-<br>July 11<br>-<br>July 11<br>-<br>July 18 | - 13.07.2025               |
| esults | Results         Weighted A         Total volum         60,000         50,000                                                             | e traded on DAM                                                                        | NG [MWh]:<br>Centralised I<br>Trading M<br>July 14<br>July 14<br>July 14<br>July 14<br>July 14<br>July 07<br>- Ner working day | echanism P(                                                    | 14.07.2025 -<br>atural Gas<br>CGN-LN<br>July 16<br>-<br>July 09<br>-<br>July 09<br>-<br>-<br>July 09<br>-<br>-                                                                 | - 20.07.2025<br>-<br>-<br>-<br>-<br>-<br>-<br>-<br>-<br>-<br>-<br>-<br>-<br>-<br>-<br>-<br>-<br>-<br>-<br>- | 07.07.2025<br>July 18<br>-<br>July 11<br>-<br>July 11<br>-<br>July 18 | - 13.07.2025               |
| esults | NWh<br>60,000<br>40,000                                                                                                                  | e traded on DAM                                                                        | NG [MWh]:<br>Centralised I<br>Trading M<br>July 14<br>July 14<br>July 14<br>July 14<br>July 14<br>July 07<br>- Ner working day | echanism P(                                                    | 14.07.2025 -<br>atural Gas<br>CGN-LN<br>July 16<br>-<br>July 09<br>-<br>July 09<br>-<br>-<br>-<br>-<br>-<br>-<br>-<br>-<br>-<br>-<br>-<br>-<br>-<br>-<br>-<br>-<br>-<br>-<br>- | - 20.07.2025<br>-<br>-<br>-<br>-<br>-<br>-<br>-<br>-<br>-<br>-<br>-<br>-<br>-<br>-<br>-<br>-<br>-<br>-<br>- | 07.07.2025<br>July 18<br>-<br>July 11<br>-<br>July 11<br>-<br>July 18 | - 13.07.2025               |
| esults | NWh<br>60,000<br>30,000                                                                                                                  | e traded on DAM                                                                        | NG [MWh]:<br>Centralised I<br>Trading M<br>July 14<br>July 14<br>July 14<br>July 14<br>July 14<br>July 07<br>- Ner working day | echanism P(                                                    | 14.07.2025 -<br>atural Gas<br>CGN-LN<br>July 16<br>-<br>July 09<br>-<br>July 09<br>-<br>July 09<br>-<br>-<br>-<br>-<br>-<br>-<br>-<br>-<br>-<br>-<br>-<br>-<br>-               | - 20.07.2025<br>-<br>-<br>-<br>-<br>-<br>-<br>-<br>-<br>-<br>-<br>-<br>-<br>-<br>-<br>-<br>-<br>-<br>-<br>- | 07.07.2025<br>July 18<br>-<br>July 11<br>-<br>July 11<br>-<br>July 18 | - 13.07.2025               |
| esults | Number         Number           MWh         60,000         50,000         40,000           30,000         20,000         100         100 | e traded on DAM                                                                        | NG [MWh]:<br>Centralised I<br>Trading M<br>July 14<br>July 14<br>July 14<br>July 14<br>July 14<br>July 07<br>- Ner working day | echanism P(                                                    | 14.07.2025 -<br>atural Gas<br>CGN-LN<br>July 16<br>-<br>July 09<br>-<br>July 09<br>-<br>July 09<br>-<br>-<br>I<br>I<br>I<br>I<br>I<br>I<br>I<br>I<br>I<br>I<br>I<br>I<br>I     | - 20.07.2025<br>-<br>-<br>-<br>-<br>-<br>-<br>-<br>-<br>-<br>-<br>-<br>-<br>-<br>-<br>-<br>-<br>-<br>-<br>- | 07.07.2025<br>July 18<br>-<br>July 11<br>-<br>July 11<br>-<br>July 18 | - 13.07.2025               |