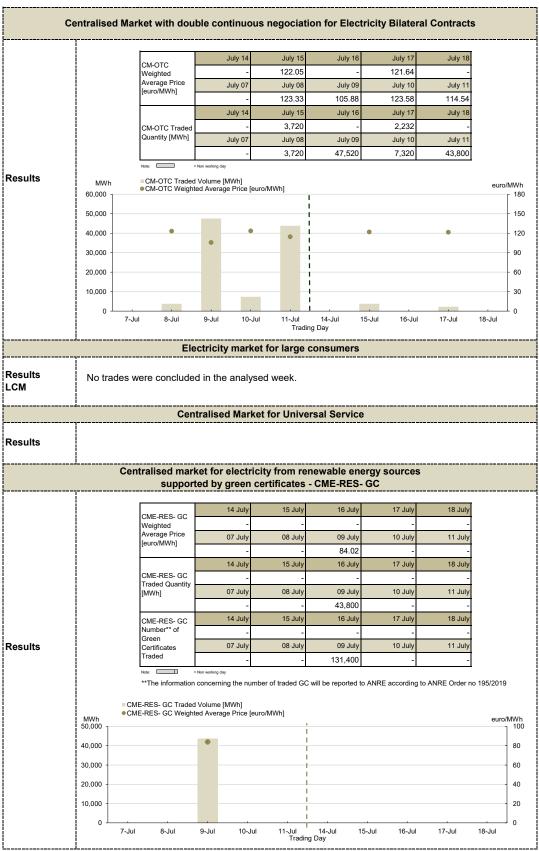

|                    | - 40             |  |  |
|            | 3,000 -                                                         |            |                        |               |               |                 |                    | 40               |  |  |
|            |                                                                 |            |                        |               |               |                 |                    |                  |  |  |
|            | 0 <u> </u>                                                      | 9-Jul 10-J | ul 11-Jul <sup>.</sup> | 12-Jul 13-Jul | 14-Jul 15-Jul | <br>16-Jul 17-J | <br>ul 18-Jul 19-J | ul 20-Jul        |  |  |



IDM - 15 min - operational from February, 2021 according to Order ANRE no 230/2020

- 3 -





|        |                                                                                                                                          |                                                                                        | Day Ahead M                                                                                                                    | larket for Na                                                  | itural Gas                                                                                                                                                                     |                                                                                                             |                                                                       |