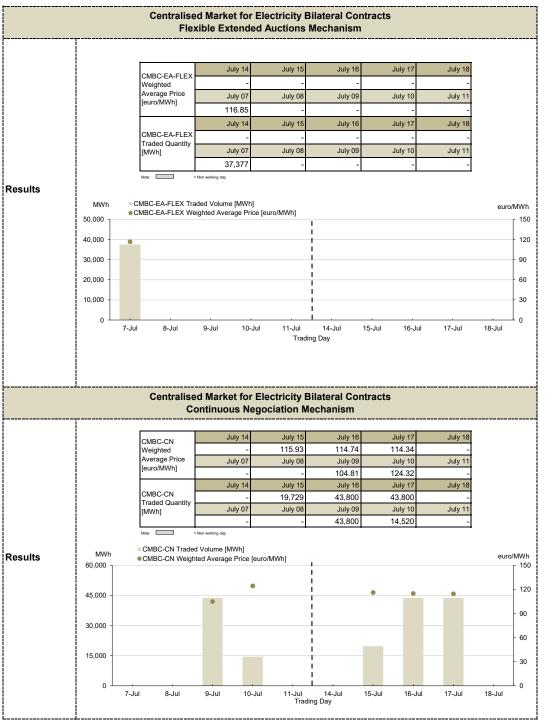

|                    | - 40             |  |  |
|            | 3,000 -                                                         |            |                        |               |               |                 |                    | 40               |  |  |
|            |                                                                 |            |                        |               |               |                 |                    |                  |  |  |
|            | 0 <u> </u>                                                      | 9-Jul 10-J | ul 11-Jul <sup>.</sup> | 12-Jul 13-Jul | 14-Jul 15-Jul | <br>16-Jul 17-J | <br>ul 18-Jul 19-J | ul 20-Jul        |  |  |



IDM - 15 min - operational from February, 2021 according to Order ANRE no 230/2020

- 3 -





|        |                                                                                                                                          |                                                                                        | Day Ahead M                                                                                                                    | larket for Na                                                  | itural Gas                                                                                                                                                                     |                                                                                                             |                                                                       |