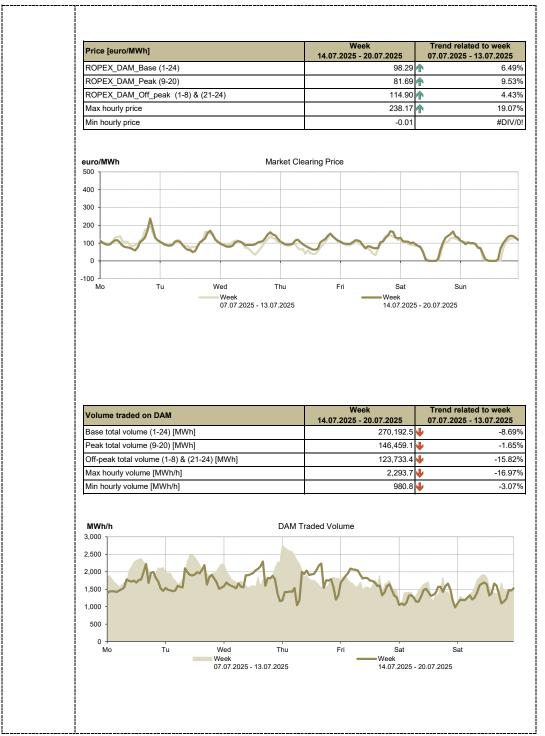

## WEEKLY REPORT 14.07.2025 - 20.07.2025

|          |                                                                                                                                        |                                                         | Day A    | head Marke | t                               |                                           |                                                  |                                 |  |
|----------|----------------------------------------------------------------------------------------------------------------------------------------|---------------------------------------------------------|----------|------------|---------------------------------|-------------------------------------------|--------------------------------------------------|---------------------------------|--|
|          | Prices and Vo                                                                                                                          | olumes                                                  |          |            |                                 |                                           |                                                  |                                 |  |
|          |                                                                                                                                        | July 14                                                 | July 15  | July 16    | July 17                         | July 18                                   | July 19                                          | July 20                         |  |
|          | Average price <sup>1</sup>                                                                                                             | 110.14                                                  | 100.68   | 107.13     | 102.37                          | 106.31                                    | 83.78                                            | 77.65                           |  |
|          | [euro/MWh]                                                                                                                             | July 07                                                 | July 08  | July 09    | July 10                         | July 11                                   | July 12                                          | July 13                         |  |
|          |                                                                                                                                        | 121.18                                                  | 106.05   | 92.71      | 85.81                           | 97.07                                     | 73.67                                            | 69.61                           |  |
|          | Total daily<br>volume traded                                                                                                           | July 14                                                 | July 15  | July 16    | July 17                         | July 18                                   | July 19                                          | July 20                         |  |
|          |                                                                                                                                        | 40,236.6                                                | 42,054.3 | 42,108.5   | 39,752.8                        | 41,338.6                                  | 31,707.8                                         | 32,993.9                        |  |
|          | on DAM<br>[MWh]                                                                                                                        | July 07                                                 | July 08  | July 09    | July 10                         | July 11                                   | July 12                                          | July 13                         |  |
|          | []                                                                                                                                     | 47,463.5                                                | 48,857.4 | 43,408.5   | 48,220.6                        | 39,372.5                                  | 32,890.6                                         | 35,692.3                        |  |
|          | DAM market                                                                                                                             | July 14                                                 | July 15  | July 16    | July 17                         | July 18                                   | July 19                                          | July 20                         |  |
|          | share of<br>forecasted<br>consumption <sup>2</sup>                                                                                     | 28.55%                                                  | 28.57%   | 28.30%     | 27.08%                          | 29.99%                                    | 26.01%                                           | 29.37%                          |  |
|          |                                                                                                                                        | July 07                                                 | July 08  | July 09    | July 10                         | July 11                                   | July 12                                          | July 13                         |  |
|          | consumption                                                                                                                            | 31.41%                                                  | 31.56%   | 29.34%     | 34.25%                          | 29.00%                                    | 26.62%                                           | 31.88%                          |  |
| Results* | 30,000<br>20,000<br>10,000<br>7-Jul 8-Jul 9-Jul 10-Jul 11-Jul 12-Jul 13-Jul 14-Jul 15-Jul 16-Jul 17-Jul 18-Jul 19-Jul 20-Jul<br>Trends |                                                         |          |            |                                 |                                           |                                                  |                                 |  |
|          | Results                                                                                                                                |                                                         |          |            | Week<br>14.07.2025 - 20.07.2025 |                                           | Trend related to week<br>07.07.2025 - 13.07.2025 |                                 |  |
|          | Average price <sup>3</sup> [euro/MWh]                                                                                                  |                                                         |          |            |                                 | 98.29                                     |                                                  | 6.49%                           |  |
|          | Total volume traded on DAM [MWh]                                                                                                       |                                                         |          |            |                                 | 270,192.5                                 | →                                                | -8.69%                          |  |
|          | DAM market share of forecasted consumption [%]                                                                                         |                                                         |          |            | 28.27%                          |                                           | <b>↓</b> -7.73%                                  |                                 |  |
|          | Selling offers' tota                                                                                                                   | l volume [MWh]                                          |          |            |                                 | 254,176.5                                 | →                                                | -19.11%                         |  |
|          | Buying offers' tota                                                                                                                    | l volume [MWh]                                          |          |            |                                 | 293,180.1                                 | <b>ŕ</b>                                         | 9.74%                           |  |
|          | Average price <sup>3</sup> [et<br>Total volume trade<br>DAM market shar<br>Selling offers' tota                                        | ed on DAM [MWh]<br>e of forecasted co<br>I volume [MWh] |          | ]          | 14.07.2025                      | 98.29<br>270,192.5<br>28.27%<br>254,176.5 | 5                                                | 9 <b>↑</b><br>5 ↓<br>6 ↓<br>5 ↓ |  |