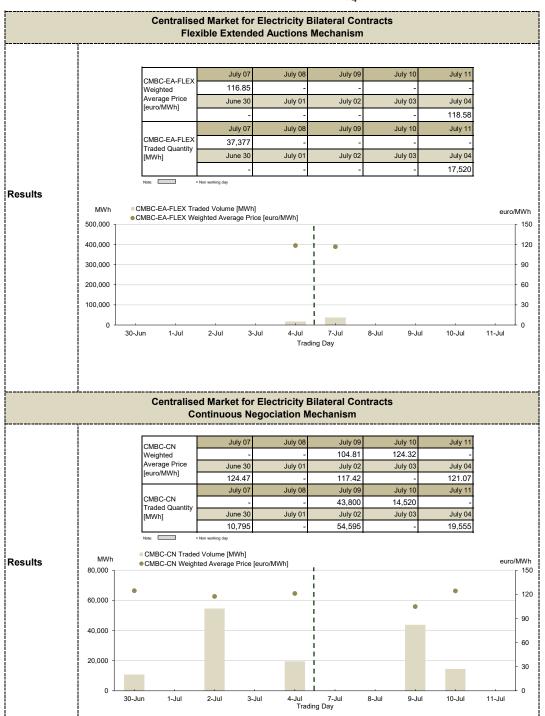

| - 60       |  |
|                 | 500 -                                         |                  |                   |                   | l<br>I        |                    |              | - 40       |  |
| İ               | م لــــــــــــــــــــــــــــــــــــ       |                  |                   |                   |               |                    |              |            |  |
|                 | 30-Jun 1-Jul                                  | 2-Jul 3-J        | ul 4-Jul 5        | 5-Jul 6-Jul       | 7-Jul 8-Jul   | 9-Jul 10-Ju        | ıl 11-Jul 12 | Jul 13-Jul |  |
|                 | IDM - 15 min -                                | operational fron | n February, 202   | 1 according to    | Order ANRE no | 230/2020           |              |            |  |