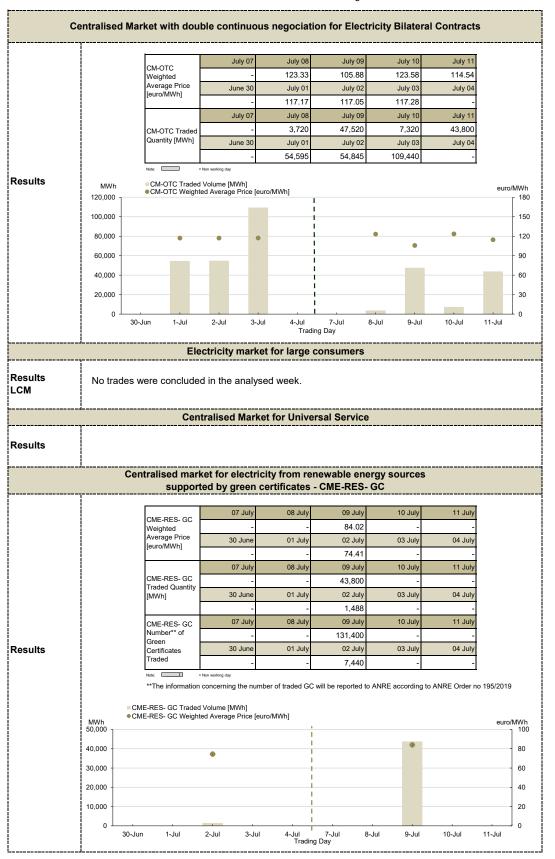

- 60       |  |
|                 | 500 -                                         |                  |                   |                   | l<br>I        |                    |              | - 40       |  |
| İ               | م لــــــــــــــــــــــــــــــــــــ       |                  |                   |                   |               |                    |              |            |  |
|                 | 30-Jun 1-Jul                                  | 2-Jul 3-J        | ul 4-Jul 5        | 5-Jul 6-Jul       | 7-Jul 8-Jul   | 9-Jul 10-Ju        | ıl 11-Jul 12 | Jul 13-Jul |  |
|                 | IDM - 15 min -                                | operational fron | n February, 202   | 1 according to    | Order ANRE no | 230/2020           |              |            |  |