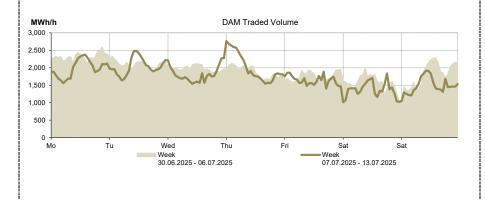

## WEEKLY REPORT 07.07.2025 - 13.07.2025

|   | Prices and Vo                         |                    |                                                | head Marke  | 'L                              |             |                                               |                                           |
|---|---------------------------------------|--------------------|------------------------------------------------|-------------|---------------------------------|-------------|-----------------------------------------------|-------------------------------------------|
|   |                                       | olumes             |                                                |             |                                 |             |                                               |                                           |
| į |                                       | July 07            | July 08                                        | July 09     | July 10                         | July 11     | July 12                                       | July 13                                   |
| į | Average price <sup>1</sup>            | 121.18             | 106.05                                         | 92.71       | 85.81                           | 97.07       | 73.67                                         | 69.61                                     |
| ļ | [euro/MWh]                            | June 30            | July 01                                        | July 02     | July 03                         | July 04     | July 05                                       | July 06                                   |
|   |                                       | 108.06             | 117.02                                         | 124.72      | 105.59                          | 104.38      | 81.03                                         | 83.75                                     |
|   | Total daily                           | July 07            | July 08                                        | July 09     | July 10                         | July 11     | July 12                                       | July 1                                    |
|   | Total daily volume traded             | 47,463.5           | 48,857.4                                       | 43,408.5    | 48,220.6                        | 39,372.5    | 32,890.6                                      | 35,692.                                   |
|   | on DAM<br>[MWh]                       | June 30            | July 01                                        | July 02     | July 03                         | July 04     | July 05                                       | July 0                                    |
|   | [iviviii]                             | 55,727.1           | 50,341.9                                       | 47,597.8    | 45,158.9                        | 42,186.9    | 37,808.7                                      | 43,280.                                   |
|   | DAM market                            | July 07            | July 08                                        | July 09     | July 10                         | July 11     | July 12                                       | July 1                                    |
|   | share of                              | 31.41%             | 31.56%                                         | 29.34%      | 34.25%                          | 29.00%      | 26.62%                                        | 31.889                                    |
|   | forecasted consumption <sup>2</sup>   | June 30            | July 01                                        | July 02     | July 03                         | July 04     | July 05                                       | July 0                                    |
| į | consumption                           | 42.38%             | 36.09%                                         | 35.09%      | 32.37%                          | 29.30%      | 27.85%                                        | 35.53%                                    |
|   | 20,000<br>10,000<br>30-Jun 1-Jul      | 2-Jul 3-Jul        | 4-Jul 8                                        | 5-Jul 6-Jul | 7-Jul 8-Jul                     | 9-Jul 10-Ji | ul 11-Jul 12-                                 | - 60<br>- 40<br>- 20<br>0<br>- Jul 13-Jul |
|   | Results                               | Results            |                                                |             | Week<br>07.07.2025 - 13.07.2025 |             | Trend related to week 30.06.2025 - 06.07.2025 |                                           |
|   | Average price <sup>3</sup> [euro/MWh] |                    |                                                |             |                                 | 92.30       | <u> </u>                                      | -10.83%                                   |
| } | Total volume traded on DAM [MWh]      |                    |                                                |             | 295,905.4                       |             | և                                             |                                           |
| İ | Total volume trade                    |                    | DAM market share of forecasted consumption [%] |             |                                 |             | ,                                             | -8.13%                                    |
|   |                                       |                    | nsumption [%                                   | ]           |                                 | 30.63%      | <u> </u>                                      | -8.13%<br>-9.87%                          |
|   |                                       | e of forecasted co | nsumption [%                                   | ]           |                                 | 30.63%      | <u> </u>                                      |                                           |

| Volume traded on DAM                        | Week<br>07.07.2025 - 13.07.2025 | Trend related to week 30.06.2025 - 06.07.2025 |  |  |
|---------------------------------------------|---------------------------------|-----------------------------------------------|--|--|
| Base total volume (1-24) [MWh]              | 295,905.4                       | -8.13%                                        |  |  |
| Peak total volume (9-20) [MWh]              | 148,919.4                       | <b>↓</b> -8.51%                               |  |  |
| Off-peak total volume (1-8) & (21-24) [MWh] | 146,986.0                       | <b>↓</b> -7.75%                               |  |  |
| Max hourly volume [MWh/h]                   | 2,762.4                         | <b>↑</b> 6.44%                                |  |  |
| Min hourly volume [MWh/h]                   | 1,011.9                         | -3.99%                                        |  |  |