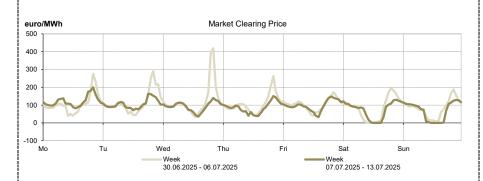

## WEEKLY REPORT 07.07.2025 - 13.07.2025

|   | Prices and Vo                         |                    |                                                | head Marke  | 'L                              |             |                                               |                                           |
|---|---------------------------------------|--------------------|------------------------------------------------|-------------|---------------------------------|-------------|-----------------------------------------------|-------------------------------------------|
|   |                                       | olumes             |                                                |             |                                 |             |                                               |                                           |
| į |                                       | July 07            | July 08                                        | July 09     | July 10                         | July 11     | July 12                                       | July 13                                   |
| į | Average price <sup>1</sup>            | 121.18             | 106.05                                         | 92.71       | 85.81                           | 97.07       | 73.67                                         | 69.61                                     |
| ļ | [euro/MWh]                            | June 30            | July 01                                        | July 02     | July 03                         | July 04     | July 05                                       | July 06                                   |
|   |                                       | 108.06             | 117.02                                         | 124.72      | 105.59                          | 104.38      | 81.03                                         | 83.75                                     |
|   | Total daily                           | July 07            | July 08                                        | July 09     | July 10                         | July 11     | July 12                                       | July 1                                    |
|   | Total daily volume traded             | 47,463.5           | 48,857.4                                       | 43,408.5    | 48,220.6                        | 39,372.5    | 32,890.6                                      | 35,692.                                   |
|   | on DAM<br>[MWh]                       | June 30            | July 01                                        | July 02     | July 03                         | July 04     | July 05                                       | July 0                                    |
|   | [iviviii]                             | 55,727.1           | 50,341.9                                       | 47,597.8    | 45,158.9                        | 42,186.9    | 37,808.7                                      | 43,280.                                   |
|   | DAM market                            | July 07            | July 08                                        | July 09     | July 10                         | July 11     | July 12                                       | July 1                                    |
|   | share of                              | 31.41%             | 31.56%                                         | 29.34%      | 34.25%                          | 29.00%      | 26.62%                                        | 31.889                                    |
|   | forecasted consumption <sup>2</sup>   | June 30            | July 01                                        | July 02     | July 03                         | July 04     | July 05                                       | July 0                                    |
| į | consumption                           | 42.38%             | 36.09%                                         | 35.09%      | 32.37%                          | 29.30%      | 27.85%                                        | 35.53%                                    |
|   | 20,000<br>10,000<br>30-Jun 1-Jul      | 2-Jul 3-Jul        | 4-Jul 8                                        | 5-Jul 6-Jul | 7-Jul 8-Jul                     | 9-Jul 10-Ji | ul 11-Jul 12-                                 | - 60<br>- 40<br>- 20<br>0<br>- Jul 13-Jul |
|   | Results                               | Results            |                                                |             | Week<br>07.07.2025 - 13.07.2025 |             | Trend related to week 30.06.2025 - 06.07.2025 |                                           |
|   | Average price <sup>3</sup> [euro/MWh] |                    |                                                |             |                                 | 92.30       | <u> </u>                                      | -10.83%                                   |
| } | Total volume traded on DAM [MWh]      |                    |                                                |             | 295,905.4                       |             | և                                             |                                           |
| İ | Total volume trade                    |                    | DAM market share of forecasted consumption [%] |             |                                 |             | ,                                             | -8.13%                                    |
|   |                                       |                    | nsumption [%                                   | ]           |                                 | 30.63%      | <u> </u>                                      | -8.13%<br>-9.87%                          |
|   |                                       | e of forecasted co | nsumption [%                                   | ]           |                                 | 30.63%      | <u> </u>                                      |                                           |

<sup>&</sup>lt;sup>1</sup> The arithmetic mean of the prices corresponding to all hourly intervals from a day.

<sup>2</sup> Represents the final approximation of the net consumption, published by TSO in the trading day that proceeds the delivery day.

<sup>3</sup> The arithmetic mean of the prices corresponding to all hourly intervals from the analysed week.

 $<sup>\</sup>mbox{*}$  Beginning with delivery day November 12, 2014, trading on the DAM is carried out in CET hours.

| Price [euro/MWh]                   | Week<br>07.07.2025 - 13.07.2025 | Trend related to week 30.06.2025 - 06.07.2025 |  |  |
|------------------------------------|---------------------------------|-----------------------------------------------|--|--|
| ROPEX_DAM_Base (1-24)              | 92.30                           | <b>↓</b> -10.83%                              |  |  |
| ROPEX_DAM_Peak (9-20)              | 74.58                           | <b>↓</b> -10.07%                              |  |  |
| ROPEX_DAM_Off_peak (1-8) & (21-24) | 110.02                          | <b>↓</b> -11.33%                              |  |  |
| Max hourly price                   | 200.03                          | <b>↓</b> -52.27%                              |  |  |
| Min hourly price                   | 0.00                            | #DIV/0!                                       |  |  |