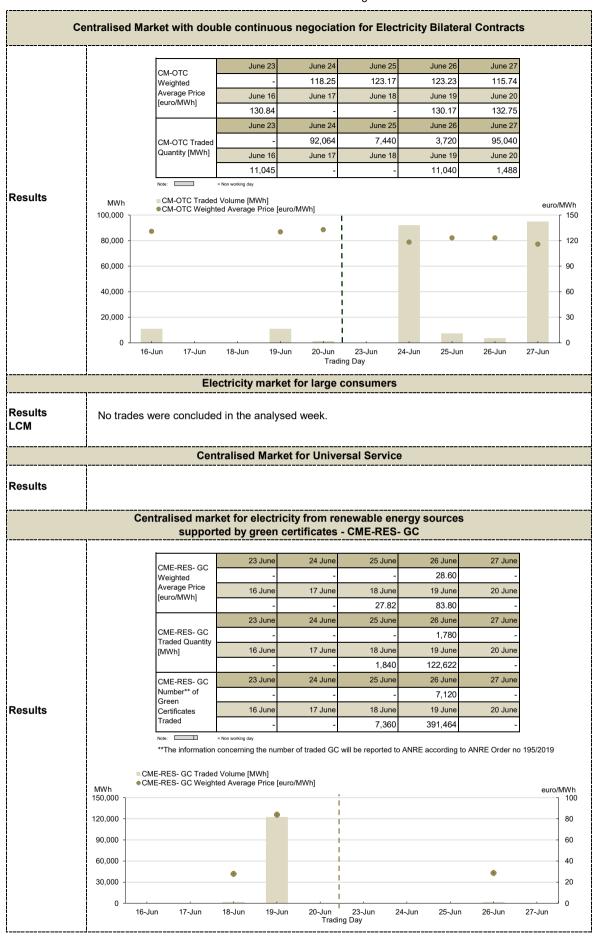

0                                    |                 |                  |                    |              |                 |               | 20           |
|                  | 16-Jun 17-                             | Jun 18-Jun      | 19-Jun 20-Jun    | 21-Jun 22-Jun      | 23-Jun 24-Ju | n 25-Jun 26-    | Jun 27-Jun 28 | 3-Jun 29-Jun |
|                  |                                        |                 |                  |                    |              |                 |               |              |
|                  | IDM 45                                 |                 | rom February 20  |                    |              | 000/0000        |               |              |

IDM - 15 min - operational from February, 2021 according to Order ANRE no 230/2020





## **Day Ahead Market for Natural Gas Prices and Volumes** June 23 June 24 June 25 June 26 June 27 June 28 June 29 Weighted Average Price [lei/MWh] June 16 June 17 June 19 June 22 June 18 June 20 June 2 June 23 June 24 June 26 June 25 June 27 June 28 June 29 Total daily volume traded on DAM-NG June 19 June 20 June 22 June 16 June 17 June 18 June 21 [MWh] Total daily volume traded on DAM-NG [MWh] MWh lei/MWh ●Weighted Average Price [lei/MWh] 120 120 90 90 Results 60 60 30 30 17-Jun 18-Jun 19-Jun 20-Jun 21-Jun 22-Jun 23-Jun Trends Week Trend related to week Results 23.06.2025 - 29.06.2025 16.06.2025 - 22.06.2025 Weighted Average Price [lei/MWh] Total volume traded on DAM-NG [MWh]: Centralised Market for Natural Gas **Trading Mechanism PCGN-LN** June 23 June 25 June 27 June 24 June 26 Weigh