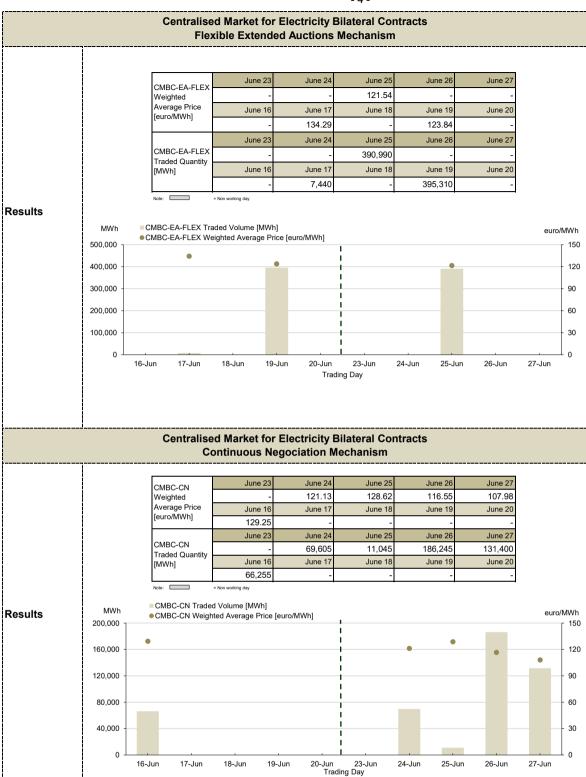

250                                    |                 |                  |                    |              |                 |               | 20           |
|                  | 16-Jun 17-                             | Jun 18-Jun      | 19-Jun 20-Jun    | 21-Jun 22-Jun      | 23-Jun 24-Ju | n 25-Jun 26-    | Jun 27-Jun 28 | 3-Jun 29-Jun |
|                  |                                        |                 |                  |                    |              |                 |               |              |
|                  | IDM 45                                 |                 | rom February 20  |                    |              | 000/0000        |               |              |

IDM - 15 min - operational from February, 2021 according to Order ANRE no 230/2020





## **Day Ahead Market for Natural Gas Prices and Volumes** June 23 June 24 June 25 June 26 June 27 June 28 June 29 Weighted Average Price [lei/MWh] June 16 June 17 June 19 June 22 June 18 June 20 June 2 June 23 June 24 June 26 June 25 June 27 June 28 June 29 Total daily volume traded on DAM-NG June 19 June 20 June 22 June 16 June 17 June 18 June 21 [MWh] Total daily volume traded on DAM-NG [MWh] MWh lei/MWh ●Weighted Average Price [lei/MWh] 120 120 90 90 Results 60 60 30 30 17-Jun 18-Jun 19-Jun 20-Jun 21-Jun 22-Jun 23-Jun Trends Week Trend related to week Results 23.06.2025 - 29.06.2025 16.06.2025 - 22.06.2025 Weighted Average Price [lei/MWh] Total volume traded on DAM-NG [MWh]: Centralised Market for Natural Gas **Trading Mechanism PCGN-LN** June 23 June 25 June 27 June 24 June 26 Wei