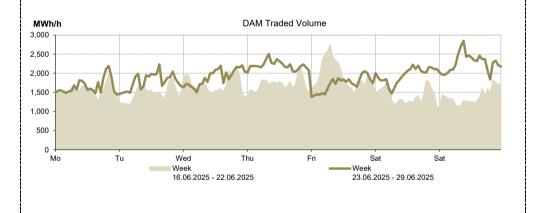

## **Day Ahead Market** Prices and Volumes June 27 June 23 June 24 June 25 June 26 June 28 June 29 97.18 94.08 105.29 119.02 111.74 62.25 55.34 Average price<sup>1</sup> [euro/MWh] June 16 June 17 June 18 June 19 June 20 June 21 June 22 94.12 94.11 96.06 89.05 79.45 54.01 June 23 June 24 June 25 June 26 June 27 June 28 June 29 Total daily 42,863.1 39,803.8 45.494.9 52,885.6 41,204.0 46.863.5 54.462.2 volume traded June 17 June 18 June 19 June 20 June 21 June 22 June 16 [MWh] 33,445.8 37,769.9 35.377.8 41,283.4 41,055.5 46.819.4 34,157.2 June 23 June 24 June 25 June 26 June 27 June 28 June 29 DAM market 31.26% 32.24% 34.17% 39.10% 28.50% 35.68% 48.85% share of forecasted June 16 June 17 June 18 June 19 June 20 June 21 June 22 consumption<sup>2</sup> 31.45% 32.60% 29.96% 27.42% 30.79% 35.27% 28.91% MWh 60,000 DAM Traded Volume [MWh] EUR/MWh - Average price [euro/MWh] 160 50.000 140 40.000 120 100 30,000 Results\* 80 60 20.000 40 10.000 20 16-Jun 17-Jun 19-Jun 20-Jun 21-Jun 22-Jun 23-Jun 24-Jun 25-Jun 26-Jun 27-Jun 29-Jun Trends Week Trend related to week Results 23.06.2025 - 29.06.2025 16.06.2025 - 22.06.2025 Average price<sup>3</sup> [euro/MWh] 92.13 7.59% Total volume traded on DAM [MWh] 323,577.1 19.88% DAM market share of forecasted consumption [%] 35.32% 14.27% Selling offers' total volume [MWh] 355,978.4 21.02% Buying offers' total volume [MWh] 323,658.4 25.10%

| Volume traded on DAM                        | Week<br>23.06.2025 - 29.06.2025 | Trend related to week 16.06.2025 - 22.06.2025 |  |  |
|---------------------------------------------|---------------------------------|-----------------------------------------------|--|--|
| Base total volume (1-24) [MWh]              | 323,577.1                       | <b>1</b> 9.88%                                |  |  |
| Peak total volume (9-20) [MWh]              | 167,814.2                       | <b>↑</b> 25.91%                               |  |  |
| Off-peak total volume (1-8) & (21-24) [MWh] | 155,762.9                       | <b>1</b> 4.01%                                |  |  |
| Max hourly volume [MWh/h]                   | 2,848.8                         | <b>↑</b> 3.61%                                |  |  |
| Min hourly volume [MWh/h]                   | 1,381.4                         | <b>↑</b> 23.68%                               |  |  |