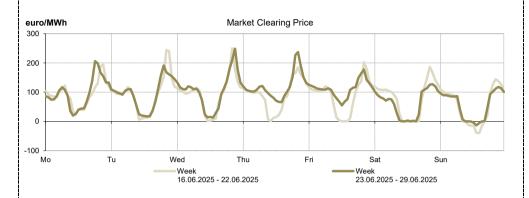

## **Day Ahead Market** Prices and Volumes June 27 June 23 June 24 June 25 June 26 June 28 June 29 97.18 94.08 105.29 119.02 111.74 62.25 55.34 Average price<sup>1</sup> [euro/MWh] June 16 June 17 June 18 June 19 June 20 June 21 June 22 94.12 94.11 96.06 89.05 79.45 54.01 June 23 June 24 June 25 June 26 June 27 June 28 June 29 Total daily 42,863.1 39,803.8 45.494.9 52,885.6 41,204.0 46.863.5 54.462.2 volume traded June 17 June 18 June 19 June 20 June 21 June 22 June 16 [MWh] 33,445.8 37,769.9 35.377.8 41,283.4 41,055.5 46.819.4 34,157.2 June 23 June 24 June 25 June 26 June 27 June 28 June 29 DAM market 31.26% 32.24% 34.17% 39.10% 28.50% 35.68% 48.85% share of forecasted June 16 June 17 June 18 June 19 June 20 June 21 June 22 consumption<sup>2</sup> 31.45% 32.60% 29.96% 27.42% 30.79% 35.27% 28.91% MWh 60,000 DAM Traded Volume [MWh] EUR/MWh - Average price [euro/MWh] 160 50.000 140 40.000 120 100 30,000 Results\* 80 60 20.000 40 10.000 20 16-Jun 17-Jun 19-Jun 20-Jun 21-Jun 22-Jun 23-Jun 24-Jun 25-Jun 26-Jun 27-Jun 29-Jun Trends Week Trend related to week Results 23.06.2025 - 29.06.2025 16.06.2025 - 22.06.2025 Average price<sup>3</sup> [euro/MWh] 92.13 7.59% Total volume traded on DAM [MWh] 323,577.1 19.88% DAM market share of forecasted consumption [%] 35.32% 14.27% Selling offers' total volume [MWh] 355,978.4 21.02% Buying offers' total volume [MWh] 323,658.4 25.10%

<sup>&</sup>lt;sup>3</sup> The arithmetic mean of the prices corresponding to all hourly intervals from the analysed week.

<sup>\*</sup> Beginning with delivery day November 12, 2014, trading on the DAM is carried out in CET hours.

| Price [euro/MWh]                   | Week<br>23.06.2025 - 29.06.2025 | Trend related to week<br>16.06.2025 - 22.06.2025 |
|------------------------------------|---------------------------------|--------------------------------------------------|
| ROPEX_DAM_Base (1-24)              | 92.13                           | 7.59%                                            |
| ROPEX_DAM_Peak (9-20)              | 68.06                           | <b>↑</b> 34.36%                                  |
| ROPEX_DAM_Off_peak (1-8) & (21-24) | 116.20                          | <b>↓</b> -3.66%                                  |
| Max hourly price                   | 248.76                          | <b>↓</b> -0.56%                                  |
| Min hourly price                   | -13.41                          | <b>↓</b> -66.16%                                 |