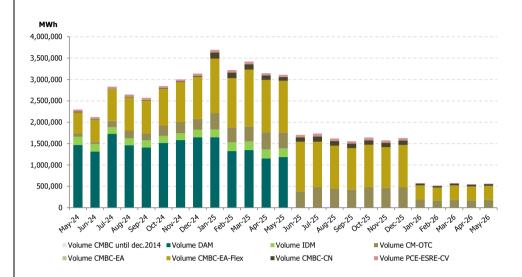

Figure 5: Daily evolution of cross border flows coupling results on Hungary border - SDAC coupling

| Centralised Market for Electricity Bilateral Contracts (CMBC-EA-Flex, CMBC-CN, PCE-ESRE-CV)  May 2025 |                          |                  |  |  |  |
|-------------------------------------------------------------------------------------------------------|--------------------------|------------------|--|--|--|
| Traded Volume with Delivery in                                                                        | the analysed month [MWh] | Market Share [%] |  |  |  |
| 1,351,264                                                                                             | <b>▼</b> -2.24%          | 35.28            |  |  |  |

| Centralised Market with double continuous negotiation for Electricity Bilateral Contracts (CM-OTC) |                                  |                  |  |  |  |
|----------------------------------------------------------------------------------------------------|----------------------------------|------------------|--|--|--|
|                                                                                                    |                                  | May 2025         |  |  |  |
| Traded Volume with Deliv                                                                           | very in the analysed month [MWh] | Market Share [%] |  |  |  |
| 373,016                                                                                            | ▼ -7.20%                         | 9.74             |  |  |  |

Figure 6: Monthly development of traded volumes on DAM and centralised market for bilateral contracts with delivery in the analysed period

Figure 7: Monthly development of average price on DAM and on centralised market for bilateral contracts