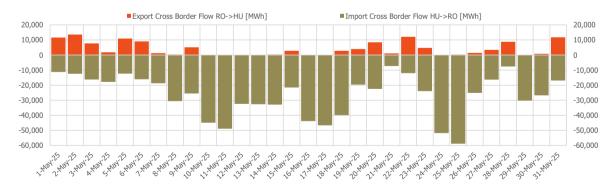

Figure 4: Daily evolution of available ATC for implicit auctions and of cross border flows coupling results on Bulgaria border - SDAC coupling

| DAM Cross Border Flow (MWh) |           |           |  |
|-----------------------------|-----------|-----------|--|
| May 2025                    | RO->HU    | HU->RO    |  |
| May 2025                    | 124,339.7 | 822,695.1 |  |

Figure 5: Daily evolution of cross border flows coupling results on Hungary border - SDAC coupling

| Centralised Market for Electricity Bilateral Contracts (CMBC-EA-Flex, CMBC-CN, PCE-ESRE-CV)  May 2025 |                          |                  |  |  |  |
|-------------------------------------------------------------------------------------------------------|--------------------------|------------------|--|--|--|
| Traded Volume with Delivery in                                                                        | the analysed month [MWh] | Market Share [%] |  |  |  |
| 1,351,264                                                                                             | <b>▼</b> -2.24%          | 35.28            |  |  |  |