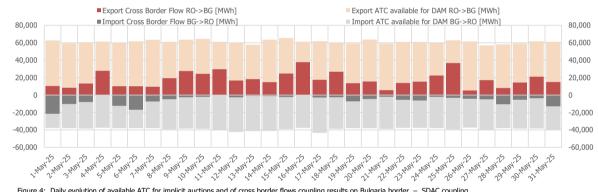

| Utilisation Rate of available ATC on Bulgaria border – SDAC Coupling Results |             |             |  |  |
|------------------------------------------------------------------------------|-------------|-------------|--|--|
| May 2025 RO->BG BG->RO                                                       |             |             |  |  |
| ATC available for DAM (MWh)                                                  | 1,893,573.0 | 1,205,790.0 |  |  |
| DAM Cross Border Flow (MWh)                                                  | 554,390.7   | 174,474.2   |  |  |
| Utilisation Rate of ATC for DAM (%)                                          | 29.28%      | 14.47%      |  |  |

Figure 4: Daily evolution of available ATC for implicit auctions and of cross border flows coupling results on Bulgaria border - SDAC coupling

| DAM Cross Border Flow (MWh) |           |           |  |
|-----------------------------|-----------|-----------|--|
| May 2025                    | RO->HU    | HU->RO    |  |
| May 2025                    | 124,339.7 | 822,695.1 |  |