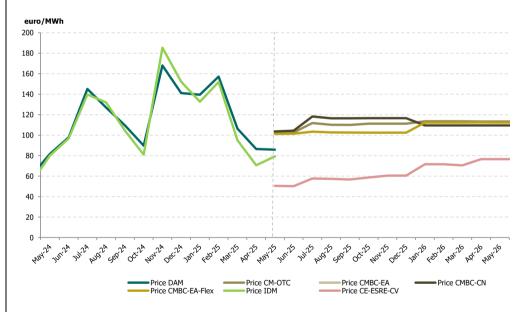

Figure 6: Monthly development of traded volumes on DAM and centralised market for bilateral contracts with delivery in the analysed period

Figure 7: Monthly development of average price on DAM and on centralised market for bilateral contracts