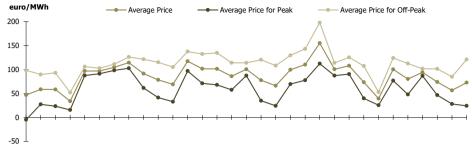

For more information about the Power Market results of the analyzed month, the reader is referred to OPCOM website: <u>www.opcom.ro</u>

| Day Ahead Ma | Day Ahead Market Prices (euro/MWh) |        |             |   |        |               | May 2025  |        |
|--------------|------------------------------------|--------|-------------|---|--------|---------------|-----------|--------|
| Base (1-24)  |                                    |        | Peak (9-20) |   |        | Off-Peak (1-8 | 3, 21-24) |        |
| 85.90        | _                                  | -0.62% | 58.99       | _ | -7.76% | 112.80        |           | +3.56% |

Figure 1: Daily DAM price development (base, peak and off-peak)

| Day Ahead Market    |               |                  | May 2025 |
|---------------------|---------------|------------------|----------|
| Traded Volume [MWh] |               | Market Share [%] |          |
| 1,184,723.1         | <b>+2.65%</b> | 30.93            |          |