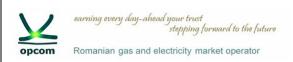

#### Day-Ahead Market - January 2025

Number of registered participants on Day Ahead Market: **256** Number of active market participants [participants/month]: **166** Average number of active market participants [participants/day]: **134** Average price (arithmetic mean) [euro/MWh]: **139.45** Average price (weighted mean) [euro/MWh]: **148.20** Total traded volume [MWh]: **1,648,619.1** Average traded volume [MWh/h]: **2,215.9** DAM Share of forecasted net consumption [%]: **34.73** Value [mil. euro]: **244.32** 

| Period       | Total Traded<br>Volume<br>[MWh] | Average Traded<br>Volume<br>[MWh/h] | DAM Share<br>[%] | Average Price<br>[euro/MWh] | Value of<br>Transactions<br>[euro] |
|--------------|---------------------------------|-------------------------------------|------------------|-----------------------------|------------------------------------|
| January 2024 | 2,074,328.8                     | 2,788.1                             | 43.72%           | 87.67                       | 186,569,246.63                     |
| January 2025 | 1,648,619.1                     | 2,215.9                             | 34.73%           | 139.45                      | 244,317,306.16                     |
| Variation    | -20.52%                         | -20.52%                             | -20.58%          | <b>▲</b> +59.06%            | <b>▲</b> +30.95%                   |

| Period        | Total Traded<br>Volume<br>[MWh] | Average Traded<br>Volume<br>[MWh/h] | DAM Share<br>[%] | Average Price<br>[euro/MWh] | Value of<br>Transactions [euro] |
|---------------|---------------------------------|-------------------------------------|------------------|-----------------------------|---------------------------------|
| December 2024 | 1,648,717.7                     | 2,216.0                             | 34.17%           | 141.08                      | 252,213,432.90                  |
| January 2025  | 1,648,619.1                     | 2,215.9                             | 34.73%           | 139.45                      | 244,317,306.16                  |
| Variation     | -0.01%                          | -0.01%                              | ▲ +1.63%         | -1.16%                      | -3.13%                          |