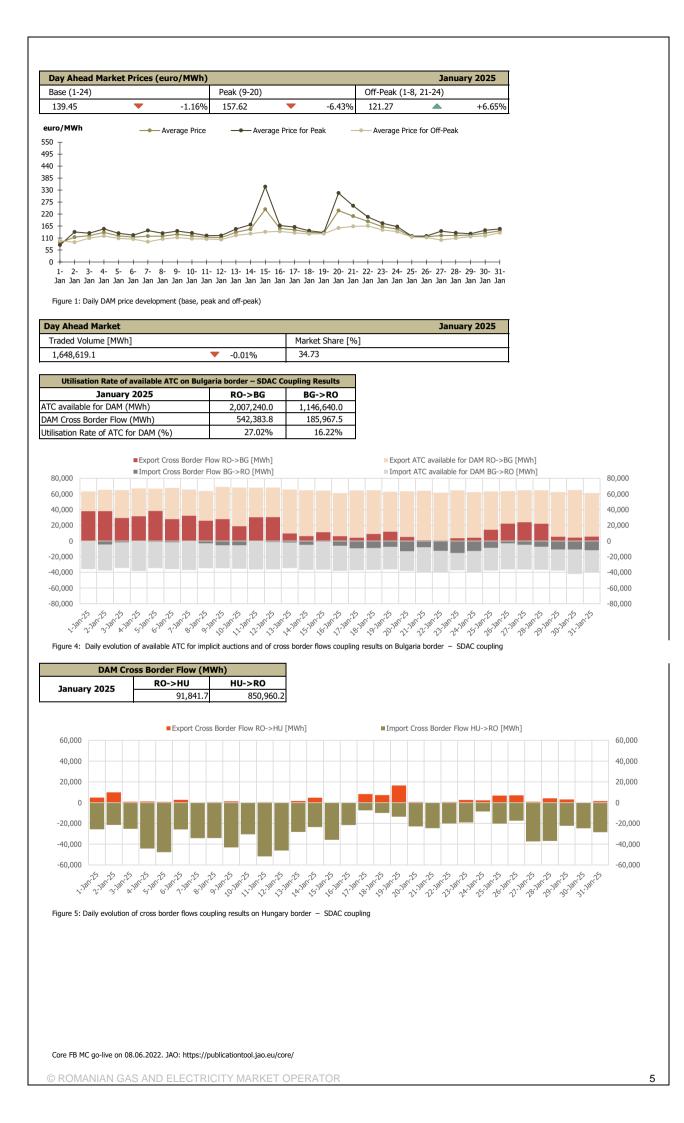

#### **Centralised Market for Bilateral Contracts - January 2025**

Flexible Extended Auctions Mechanism – CMBC - EA - flex

Number of registered participants on CMBC-EA: **125** Number of active market participants [participants/month]: **16** 

Bilateral Contracts Traded in January:

- Number: 4
- Total traded volume [MWh]: **395,310.000**
- Average price (weighted mean) [euro/MWh]: 119.79
- Value [mil. euro]: 47.35

Traded Bilateral Contracts with Delivery in January:

- Number: 300
- Total traded volume [MWh]: 1,279,159.200
- Market Share of forecasted net consumption [%]: 26.94
- Average price (weighted mean) [euro/MWh]: **103.72**
- Value [mil. euro]: 132.67

#### Centralised Market with double continuous negotiation for Electricity Bilateral Contracts - January 2025

Number of registered participants on CM-OTC: **67** Number of active market participants [participants/month]: **18** 

Bilateral Contracts Traded in January:

- Total traded volume [MWh]: 293,805.0
- Average price (weighted mean) [euro/MWh]: 119.98
- Value [mil. euro]: 35.25

Traded Bilateral Contracts with Delivery in January:

- Total traded volume [MWh]: 380,872.0
- Market Share of forecasted net consumption [%]: 8.02
- Average price (weighted mean) [euro/MWh]: 109.24
- Value [mil. euro]: 41.60

© ROMANIAN GAS AND ELECTRICITY MARKET OPERATOR