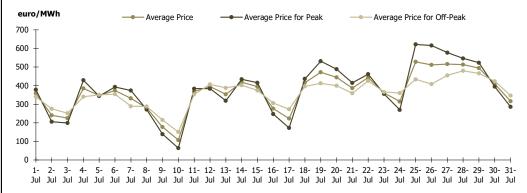

For more information about the Power Market results of the analyzed month, the reader is referred to OPCOM website: <a href="www.opcom.ro">www.opcom.ro</a>

| Day Ahead Mai | rket Prices (e | euro/MWh) |             |         |              |            | July 2022 |
|---------------|----------------|-----------|-------------|---------|--------------|------------|-----------|
| Base (1-24)   |                |           | Peak (9-20) |         | Off-Peak (1- | -8, 21-24) |           |
| 367.19        |                | +59.51%   | 376.67      | +64.25% | 357.71       |            | +54.81%   |

Figure 1: Daily DAM price development (base, peak and off-peak)

| Day Ahead Market    |                |                  | July 2022 |
|---------------------|----------------|------------------|-----------|
| Traded Volume [MWh] |                | Market Share [%] |           |
| 2,352,019.2         | <b>+</b> 9.20% | 52.24            |           |