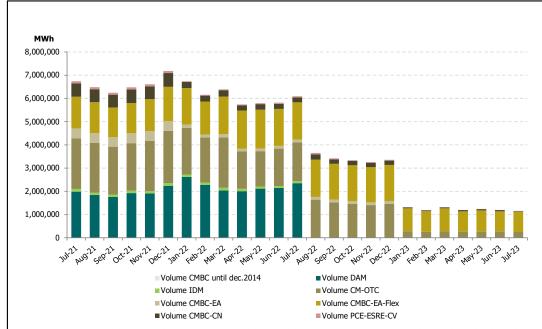

Figure 6: Monthly development of traded volumes on DAM and centralised market for bilateral contracts with delivery in the analysed period

Figure 7: Monthly development of average price on DAM and on centralised market for bilateral contracts