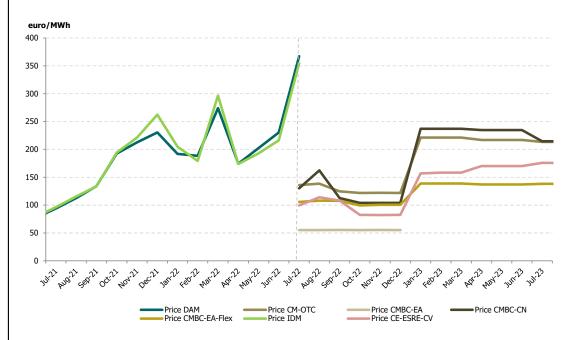

Figure 6: Monthly development of traded volumes on DAM and centralised market for bilateral contracts with delivery in the analysed period

Figure 7: Monthly development of average price on DAM and on centralised market for bilateral contracts