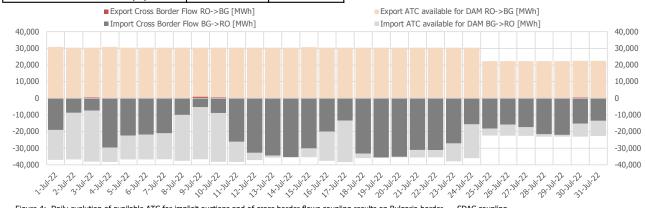

| Utilisation Rate of available ATC on Bulgaria border – SDAC Coupling Results |           |             |  |  |
|------------------------------------------------------------------------------|-----------|-------------|--|--|
| July 2022                                                                    | RO->BG    | BG->RO      |  |  |
| ATC available for DAM (MWh)                                                  | 889,322.0 | 1,041,940.0 |  |  |
| DAM Cross Border Flow (MWh)                                                  | 2,936.6   | 678,691.5   |  |  |
| Utilisation Rate of ATC for DAM (%)                                          | 0.33%     | 65.14%      |  |  |

Figure 4: Daily evolution of available ATC for implicit auctions and of cross border flows coupling results on Bulgaria border - SDAC coupling

| DAM Cross Border Flow (MWh) |           |          |  |  |
|-----------------------------|-----------|----------|--|--|
| July 2022                   | RO->HU    | HU->RO   |  |  |
| July 2022                   | 397,875.7 | 60,437.5 |  |  |