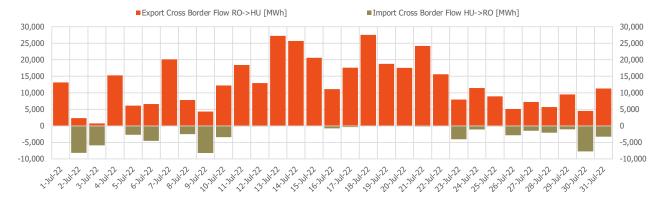

Figure 5: Daily evolution of cross border flows coupling results on Hungary border  $\,-\,$  SDAC coupling

Core FB MC go-live on 08.06.2022. JAO: https://publicationtool.jao.eu/core/

| Centralised Market for El   | ectricity Bilateral Contracts (C | MBC-EA, CMBC-EA-Flex, CMBC-CN, PCE-ESRE-CV) |
|-----------------------------|----------------------------------|---------------------------------------------|
|                             |                                  | July 2022                                   |
| Traded Volume with Delivery | y in the analysed month [MWh]    | Market Share [%]                            |
| 1,984,781                   | +0.18%                           | 44.09                                       |