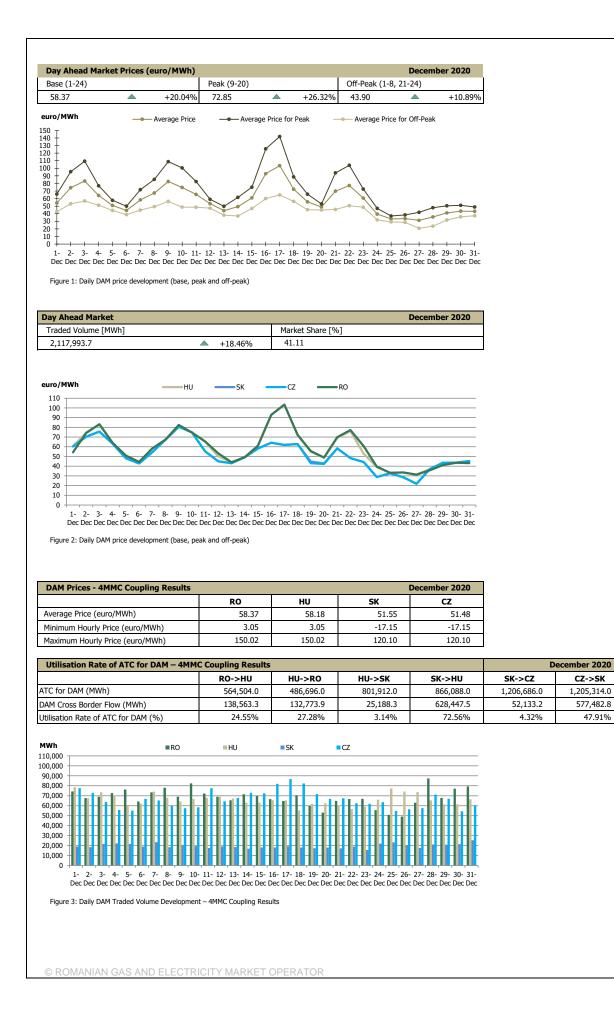

#### Day-Ahead Market - December 2020

Number of registered participants on Day Ahead Market: **367** Number of active market participants [participants/month]: **288** Average number of active market participants [participants/day]: **270** Average price (arithmetic mean) [euro/MWh]: **58.37** Average price (weighted mean) [euro/MWh]: **60.84** Total traded volume [MWh]: **2,117,993.7** Average traded volume [MWhh]: **2,846.8** DAM Share of forecasted net consumption [%]: **41.11** Value [mil. euro]: **128.87** 

| Period        | Total Traded<br>Volume<br>[MWh] | Average Traded<br>Volume<br>[MWh/h] | DAM Share<br>[%] | Average Price<br>[euro/MWh] | Value of<br>Transactions<br>[euro] |
|---------------|---------------------------------|-------------------------------------|------------------|-----------------------------|------------------------------------|
| December 2019 | 2,071,822.6                     | 2,784.7                             | 41.22%           | 40.89                       | 89,108,061.50                      |
| December 2020 | 2,117,993.7                     | 2,846.8                             | 41.11%           | 58.37                       | 128,866,545.79                     |
| Variation     | <b>▲</b> +2.23%                 | <b>▲</b> +2.23%                     | -0.25%           | <b>▲</b> +42.77%            | <b>▲</b> +44.62%                   |

| Period        | Total Traded<br>Volume<br>[MWh] | Average Traded<br>Volume<br>[MWh/h] | DAM Share<br>[%] | Average Price<br>[euro/MWh] | Value of<br>Transactions [euro] |
|---------------|---------------------------------|-------------------------------------|------------------|-----------------------------|---------------------------------|
| November 2020 | 1,787,996.0                     | 2,483.3                             | 36.66%           | 48.63                       | 90,240,625.74                   |
| December 2020 | 2,117,993.7                     | 2,846.8                             | 41.11%           | 58.37                       | 128,866,545.79                  |
| Variation     | ▲ +18.46%                       | ▲ +14.64%                           | ▲ +12.14%        | <b>▲</b> +20.04%            | ▲ +42.80%                       |