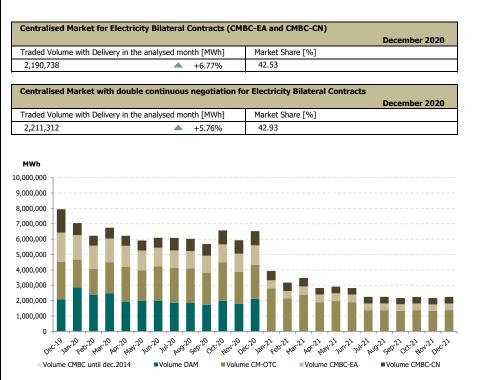

#### **Centralised Market for Bilateral Contracts - December 2020**

#### Extended Auctions Mechanism - CMBC - EA operational until May 8, 2020

Traded Bilateral Contracts with Delivery in December:

- Number: 279
- Total traded volume [MWh]: 1,270,347.440
- Market Share of forecasted net consumption [%]: 24.66
- Average price (weighted mean) [euro/MWh]: 54.89
- Value [mil. euro]: 69.73

#### Flexible Extended Auctions Mechanism – CMBC - EA - flex

Number of registered participants on CMBC-EA: **239** Number of active market participants [participants/month]:**46** 

Bilateral Contracts Traded in December:

- Number: **65**
- Total traded volume [MWh]: 2,149,676.940
- Average price (weighted mean) [euro/MWh]: 53.99
- Value [mil. euro]: 116.05

Traded Bilateral Contracts with Delivery in December:

- Number: 58
- Total traded volume [MWh]: 168,807.600
- Market Share of forecasted net consumption [%]: 3.28
- Average price (weighted mean) [euro/MWh]: 49.24
- Value [mil. euro]: 8.31

#### **Continuous Negotiation mechanism**

Number of registered participants on CMBC-CN: **205** Number of active market participants [participants/month]:**59** 

Standard Contracts traded in December:

- Number of forward contracts: 2,966
- Total traded volume [MWh]: 353,373
- Average price (weighted mean) [euro/MWh]: 54.26
- Value [mil. euro]: 19.17

Traded Standard Contracts with Delivery in December:

- Number of forward contracts: 12,629
- Total traded volume [MWh]: 920,390
- Market Share of forecasted net consumption [%]: 17.87
- Average price (weighted mean) [euro/MWh]: 54.97
- Value [mil. euro]: 50.59

#### Centralised Market with double continuous negotiation for Electricity Bilateral Contracts - December 2020

2

Number of registered participants on CM-OTC: **91** Number of active market participants [participants/month]: **49** 

Bilateral Contracts Traded in December:

- Total traded volume [MWh]: 1,989,511
- Average price (weighted mean) [euro/MWh]: 54.53
- Value [mil. euro]: 108.48
- Traded Bilateral Contracts with Delivery in December:
- Total traded volume [MWh]: 2,211,312
- Market Share of forecasted net consumption [%]: 42.93
- Average price (weighted mean) [euro/MWh]: 52.92
- Value [mil. euro]: 117.03