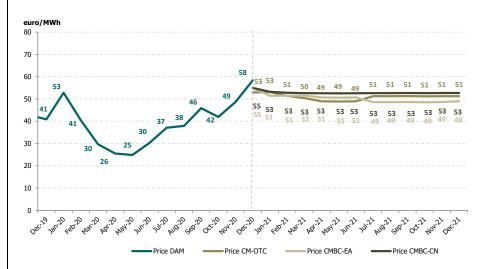

Figure 5: Monthly development of average price on DAM and on centralised market for bilateral contracts (CMBC-EA, CMBC-CN, CM-OTC)

| Green Certificates anonymous | December 2020     |                           |  |
|------------------------------|-------------------|---------------------------|--|
| Number of Green Certificates |                   | Price* [euro/certificate] |  |
| 1,333,871                    | <b>+29567.95%</b> | 29.40                     |  |