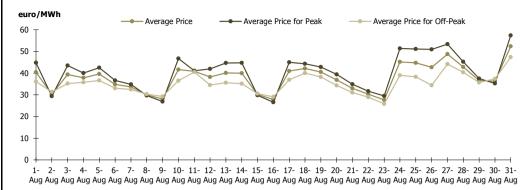

| Day Ahead Ma | rket Prices (e | uro/MWh) |             |        |             | Aug        | ust 2020 |
|--------------|----------------|----------|-------------|--------|-------------|------------|----------|
| Base (1-24)  |                |          | Peak (9-20) |        | Off-Peak (1 | -8, 21-24) |          |
| 37.88        |                | +2.16%   | 40.45       | +3.26% | 35.30       |            | +0.92%   |

Figure 1: Daily DAM price development (base, peak and off-peak)

| Day Ahead Market    |                 |                  | August 2020 |
|---------------------|-----------------|------------------|-------------|
| Traded Volume [MWh] |                 | Market Share [%] |             |
| 1,852,589.4         | <b>▼</b> -0.12% | 41.45            | ·           |