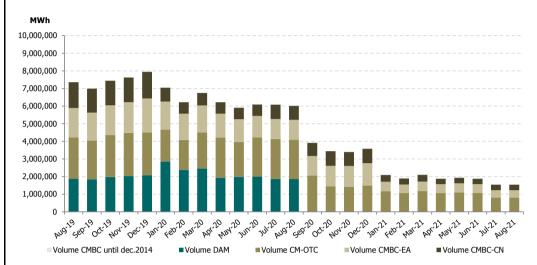

Figure 4: Monthly development of traded volumes on DAM and centralised market for bilateral contracts (CMBC, CMBC-EA, CMBC-EA, CMBC-CN, CM-OTC) with delivery in the analysed period

Figure 5: Monthly development of average price on DAM and on centralised market for bilateral contracts (CMBC-EA, CMBC-CN, CM-OTC)