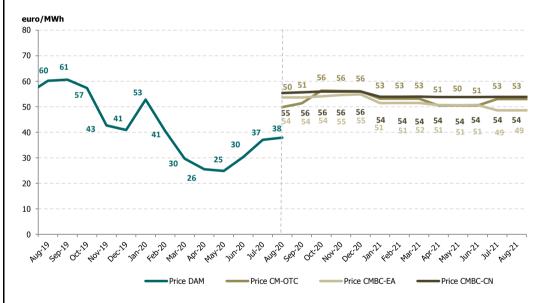

Figure 4: Monthly development of traded volumes on DAM and centralised market for bilateral contracts (CMBC, CMBC-EA, CMBC-EA, CMBC-CN, CM-OTC) with delivery in the analysed period

Figure 5: Monthly development of average price on DAM and on centralised market for bilateral contracts (CMBC-EA, CMBC-CN, CM-OTC)