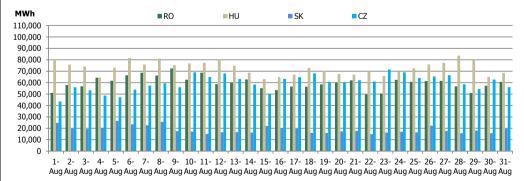

| Utilisation Rate of ATC for DAM – 4MMC Coupling Results |           |           |           |           |             | August 2020 |
|---------------------------------------------------------|-----------|-----------|-----------|-----------|-------------|-------------|
|                                                         | RO->HU    | HU->RO    | HU->SK    | SK->HU    | SK->CZ      | CZ->SK      |
| ATC for DAM (MWh)                                       | 541,685.0 | 339,115.0 | 929,152.0 | 759,448.0 | 1,294,782.0 | 1,020,058.0 |
| DAM Cross Border Flow (MWh)                             | 143,239.3 | 81,388.1  | 2,298.4   | 624,325.4 | 24,964.6    | 441,122.8   |
| Utilisation Rate of ATC for DAM (%)                     | 26.44%    | 24.00%    | 0.25%     | 82.21%    | 1.93%       | 43.24%      |

Figure 3: Daily DAM Traded Volume Development – 4MMC Coupling Results

| Centralised Market for Electricity Bilateral Contracts (CMBC-EA and CMBC-CN) |                 |                  |             |  |
|------------------------------------------------------------------------------|-----------------|------------------|-------------|--|
|                                                                              |                 |                  | August 2020 |  |
| Traded Volume with Delivery in the analysed month [MWh]                      |                 | Market Share [%] |             |  |
| 1,928,609                                                                    | <b>▼</b> -1.21% | 43.15            |             |  |