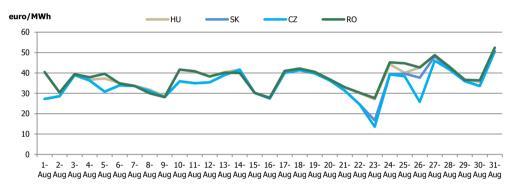

Figure 2: Daily DAM price development (base, peak and off-peak)

| DAM Prices - 4MMC Coupling Results August 2020 |       |       |       |        |  |  |
|------------------------------------------------|-------|-------|-------|--------|--|--|
|                                                | RO    | HU    | SK    | CZ     |  |  |
| Average Price (euro/MWh)                       | 37.88 | 37.60 | 35.15 | 34.55  |  |  |
| Minimum Hourly Price (euro/MWh)                | 10.17 | 10.17 | 0.10  | -10.00 |  |  |
| Maximum Hourly Price (euro/MWh)                | 84.11 | 84.01 | 84.01 | 84.01  |  |  |