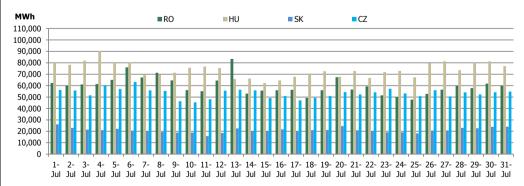

| Utilisation Rate of ATC for DAM – 4MMC Coupling Results |           |           |           |           |             | July 2020   |
|---------------------------------------------------------|-----------|-----------|-----------|-----------|-------------|-------------|
|                                                         | RO->HU    | HU->RO    | HU->SK    | SK->HU    | SK->CZ      | CZ->SK      |
| ATC for DAM (MWh)                                       | 495,780.0 | 364,620.0 | 835,224.0 | 874,576.0 | 1,311,586.0 | 1,079,444.0 |
| DAM Cross Border Flow (MWh)                             | 57,118.7  | 130,258.7 | 14,800.9  | 681,415.6 | 41,010.7    | 413,592.4   |
| Utilisation Rate of ATC for DAM (%)                     | 11.52%    | 35.72%    | 1.77%     | 77.91%    | 3.13%       | 38.32%      |

Figure 3: Daily DAM Traded Volume Development – 4MMC Coupling Results

| Centralised Market for Electricity Bilateral Contracts (CMBC-EA and CMBC-CN) |                             |                  |           |  |
|------------------------------------------------------------------------------|-----------------------------|------------------|-----------|--|
|                                                                              |                             |                  | July 2020 |  |
| Traded Volume with Delivery                                                  | in the analysed month [MWh] | Market Share [%] |           |  |
| 1,952,194                                                                    | <b>+4.89%</b>               | 43.23            |           |  |