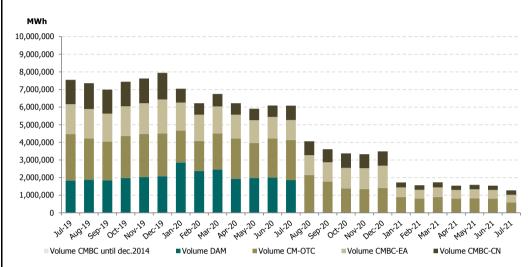

Figure 4: Monthly development of traded volumes on DAM and centralised market for bilateral contracts (CMBC, CMBC-EA, CMBC-EA, CMBC-CN, CM-OTC) with delivery in the analysed period

Figure 5: Monthly development of average price on DAM and on centralised market for bilateral contracts (CMBC-EA, CMBC-CN, CM-OTC)