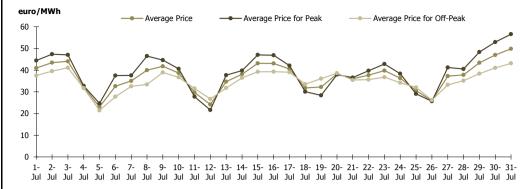

| Day Ahead Ma | arket Prices (e | euro/MWh) |             |         |             |            | July 2020 |
|--------------|-----------------|-----------|-------------|---------|-------------|------------|-----------|
| Base (1-24)  |                 |           | Peak (9-20) |         | Off-Peak (1 | -8, 21-24) |           |
| 37.08        |                 | +22.30%   | 39.17       | +21.87% | 34.98       |            | +22.79%   |

Figure 1: Daily DAM price development (base, peak and off-peak)

| Day Ahead Market    |                 |                  | July 2020 |
|---------------------|-----------------|------------------|-----------|
| Traded Volume [MWh] |                 | Market Share [%] |           |
| 1,854,758.1         | <b>▼</b> -7.05% | 41.08            | ·         |