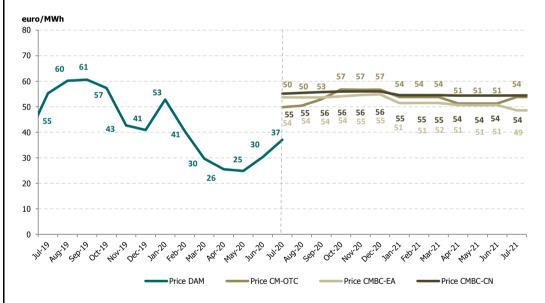

Figure 4: Monthly development of traded volumes on DAM and centralised market for bilateral contracts (CMBC, CMBC-EA, CMBC-EA, CMBC-CN, CM-OTC) with delivery in the analysed period

Figure 5: Monthly development of average price on DAM and on centralised market for bilateral contracts (CMBC-EA, CMBC-CN, CM-OTC)