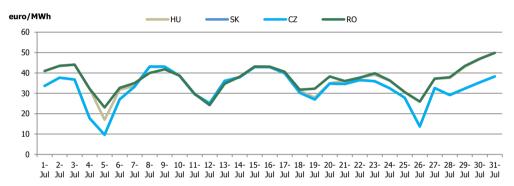

Figure 2: Daily DAM price development (base, peak and off-peak)

| DAM Prices - 4MMC Coupling Results Jul |       |       |       |       |  |  |
|----------------------------------------|-------|-------|-------|-------|--|--|
|                                        | RO    | HU    | SK    | CZ    |  |  |
| Average Price (euro/MWh)               | 37.08 | 36.68 | 32.76 | 32.76 |  |  |
| Minimum Hourly Price (euro/MWh)        | 9.92  | 1.02  | -6.15 | -6.15 |  |  |
| Maximum Hourly Price (euro/MWh)        | 61.33 | 60.77 | 55.67 | 55.67 |  |  |

| Utilisation Rate of ATC for DAM – 4MMC Coupling Results |           |           |           |           |             | July 2020   |
|---------------------------------------------------------|-----------|-----------|-----------|-----------|-------------|-------------|
|                                                         | RO->HU    | HU->RO    | HU->SK    | SK->HU    | SK->CZ      | CZ->SK      |
| ATC for DAM (MWh)                                       | 495,780.0 | 364,620.0 | 835,224.0 | 874,576.0 | 1,311,586.0 | 1,079,444.0 |
| DAM Cross Border Flow (MWh)                             | 57,118.7  | 130,258.7 | 14,800.9  | 681,415.6 | 41,010.7    | 413,592.4   |
| Utilisation Rate of ATC for DAM (%)                     | 11.52%    | 35.72%    | 1.77%     | 77.91%    | 3.13%       | 38.32%      |