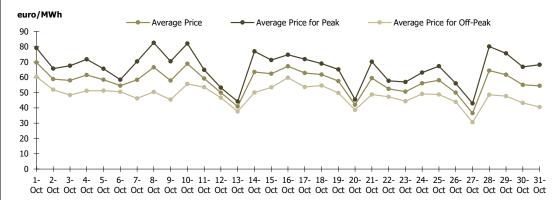

Figure 1: Daily DAM price development (base, peak and off-peak)

| Day Ahead Market    |        |                  | October 2019 |
|---------------------|--------|------------------|--------------|
| Traded Volume [MWh] |        | Market Share [%] |              |
| 1,975,653.3         | +7.00% | 42.47            |              |