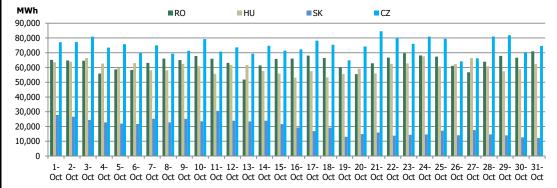

| Utilisation Rate of ATC for DAM – 4MMC Coupling Results |           |           |           |           |             | October 2019 |
|---------------------------------------------------------|-----------|-----------|-----------|-----------|-------------|--------------|
|                                                         | RO->HU    | HU->RO    | HU->SK    | SK->HU    | SK->CZ      | CZ->SK       |
| ATC for DAM (MWh)                                       | 338,115.0 | 468,285.0 | 888,610.0 | 704,490.0 | 1,293,286.0 | 1,130,314.0  |
| DAM Cross Border Flow (MWh)                             | 43,605.8  | 140,388.1 | 168.6     | 695,030.9 | 169.7       | 898,632.0    |
| Utilisation Rate of ATC for DAM (%)                     | 12.90%    | 29.98%    | 0.02%     | 98.66%    | 0.01%       | 79.50%       |

Figure 3: Daily DAM Traded Volume Development – 4MMC Coupling Results

| Centralized Market for Electricity Bilateral Contracts (CMBC-EA and CMBC-CN) |        |                  |              |  |  |  |  |
|------------------------------------------------------------------------------|--------|------------------|--------------|--|--|--|--|
|                                                                              |        |                  | October 2019 |  |  |  |  |
| Delivery Volume [MWh]                                                        |        | Market Share [%] |              |  |  |  |  |
| 3,083,810                                                                    | +4.63% | 66.30            |              |  |  |  |  |