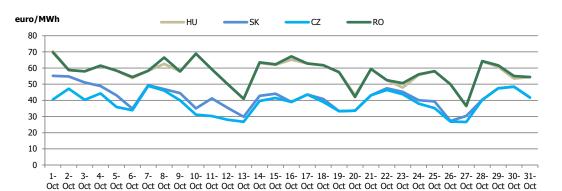

Figure 2: Daily DAM price development (base, peak and off-peak)

| DAM Prices - 4MMC Coupling Results October 203 |        |        |       |       |  |  |  |
|------------------------------------------------|--------|--------|-------|-------|--|--|--|
|                                                | RO     | HU     | SK    | CZ    |  |  |  |
| Average Price (euro/MWh)                       | 57.36  | 56.98  | 41.87 | 38.73 |  |  |  |
| Minimum Hourly Price (euro/MWh)                | 17.59  | 17.59  | 9.00  | 9.00  |  |  |  |
| Maximum Hourly Price (euro/MWh)                | 128.89 | 126.22 | 74.50 | 74.50 |  |  |  |