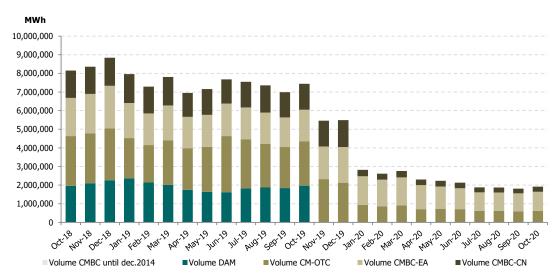

Figure 4: Monthly development for DAM transactions and deliveries according to contracts concluded on centralized market for bilateral contracts

Figure 5: Monthly development for DAM average price and average price for deliveries according to concluded bilateral contracts