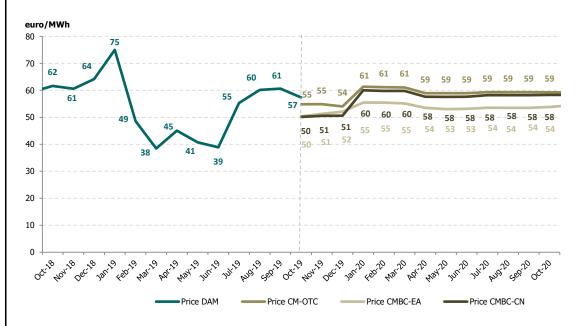

Figure 4: Monthly development for DAM transactions and deliveries according to contracts concluded on centralized market for bilateral contracts

Figure 5: Monthly development for DAM average price and average price for deliveries according to concluded bilateral contracts

Average price (arithmetic mean) [euro/MWh]: 57.36 Average price (weighted mean) [euro/MWh]: **59.47** 

Total traded volume [MWh]: 1,975,653.3 Average traded volume [MWh/h]: **2,651.9** 

DAM Share of forecasted net consumption [%]: 42.47

| Period         | Total Traded<br>Volume<br>[MWh] | Average Traded<br>Volume<br>[MWh/h] | DAM Share<br>[%] | Average Price<br>[euro/MWh] | Value of<br>Transactions [euro] |
|----------------|---------------------------------|-------------------------------------|------------------|-----------------------------|---------------------------------|
| September 2019 | 1,846,348.3                     | 2,564.4                             | 42.27%           | 60.64                       | 117,438,812.48                  |
| October 2019   | 1,975,653.3                     | 2,651.9                             | 42.47%           | 57.36                       | 117,499,230.85                  |
| Variation      | +7.00%                          | +3.41%                              | +0.48%           | -5.41%                      | +0.05%                          |