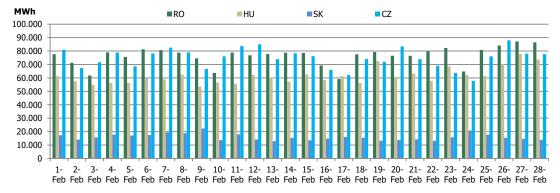

Figure 3: Daily DAM Traded Volume Development – 4MMC Coupling Results

| Centralized Market for Electricity Bilateral Contracts (CMBC-EA and CMBC-CN) |        |                  |  |  |  |  |
|------------------------------------------------------------------------------|--------|------------------|--|--|--|--|
| Feb                                                                          |        |                  |  |  |  |  |
| Delivery Volume [MWh]                                                        |        | Market Share [%] |  |  |  |  |
| 3,134,292                                                                    | -8.80% | 65.10            |  |  |  |  |