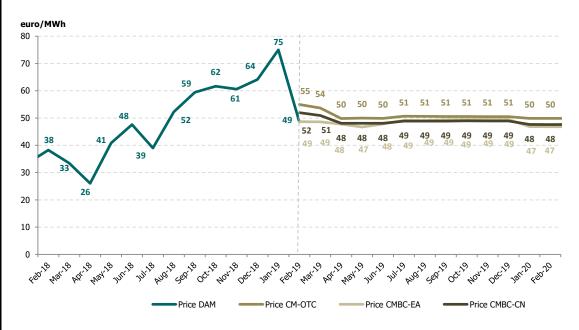

Figure 4: Monthly development for DAM transactions and deliveries according to contracts concluded on centralized market for bilateral contracts

Figure 5: Monthly development for DAM average price and average price for deliveries according to concluded bilateral contracts