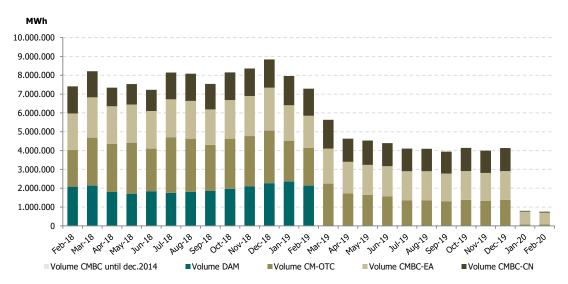

Figure 4: Monthly development for DAM transactions and deliveries according to contracts concluded on centralized market for bilateral contracts

Figure 5: Monthly development for DAM average price and average price for deliveries according to concluded bilateral contracts