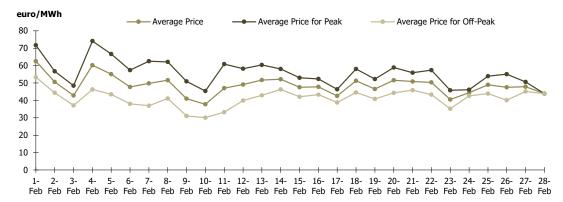

Figure 1: Daily DAM price development (base, peak and off-peak)

| Day Ahead Market    |                 |                  | February 2019 |
|---------------------|-----------------|------------------|---------------|
| Traded Volume [MWh] |                 | Market Share [%] |               |
| 2,138,768.2         | <b>▼</b> -9.15% | 44.42            | _             |