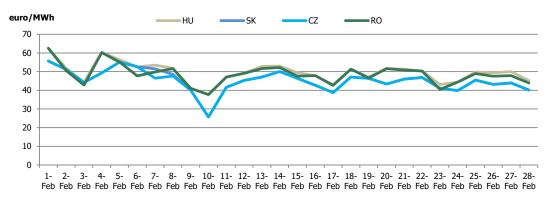

Figure 2: Daily DAM price development (base, peak and off-peak)

| DAM Prices - 4MMC Coupling Results February 2019 |       |       |       |       |  |  |  |
|--------------------------------------------------|-------|-------|-------|-------|--|--|--|
|                                                  | RO    | HU    | SK    | CZ    |  |  |  |
| Average Price (euro/MWh)                         | 48.60 | 49.56 | 45.33 | 45.11 |  |  |  |
| Minimum Hourly Price (euro/MWh)                  | 15.39 | 15.39 | 12.01 | 12.01 |  |  |  |
| Maximum Hourly Price (euro/MWh)                  | 85.44 | 85.44 | 85.44 | 69.70 |  |  |  |