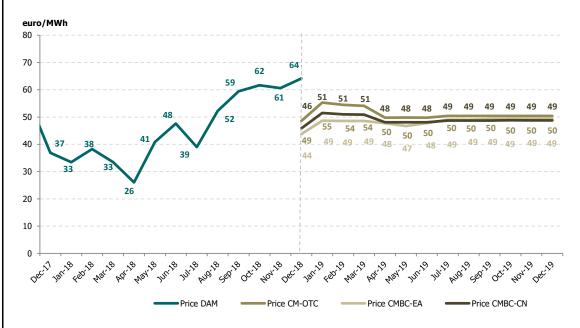

Figure 4: Monthly development for DAM transactions and deliveries according to contracts concluded on centralized market for bilateral contracts

Figure 5: Monthly development for DAM average price and average price for deliveries according to concluded bilateral contracts