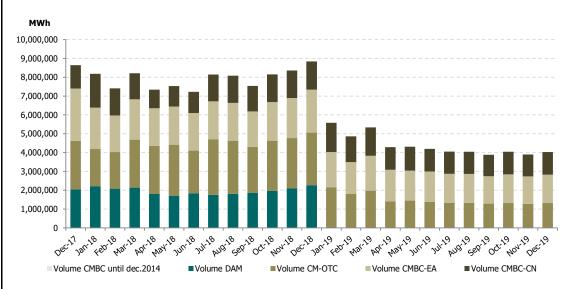

Figure 4: Monthly development for DAM transactions and deliveries according to contracts concluded on centralized market for bilateral contracts

Figure 5: Monthly development for DAM average price and average price for deliveries according to concluded bilateral contracts