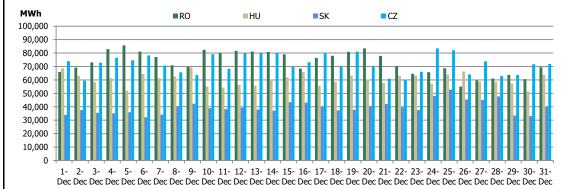

| Utilisation Rate of ATC for DAM – 4MMC Coupling Results |           |           |           |           |             | ecember 2018 |
|---------------------------------------------------------|-----------|-----------|-----------|-----------|-------------|--------------|
|                                                         | RO->HU    | HU->RO    | HU->SK    | SK->HU    | SK->CZ      | CZ->SK       |
| ATC for DAM (MWh)                                       | 292,460.0 | 600,340.0 | 938,928.0 | 772,272.0 | 1,865,448.0 | 484,319.0    |
| DAM Cross Border Flow (MWh)                             | 60,524.8  | 176,648.7 | 1,090.7   | 689,925.1 | 147,738.8   | 340,411.8    |
| Utilisation Rate of ATC for DAM (%)                     | 20.70%    | 29.42%    | 0.12%     | 89.34%    | 7.92%       | 70.29%       |

Figure 3: Daily DAM Traded Volume Development – 4MMC Coupling Results

| Centralized Market for Electricity Bilateral Contracts (CMBC-EA and CMBC-CN) |               |                  |  |  |  |  |
|------------------------------------------------------------------------------|---------------|------------------|--|--|--|--|
|                                                                              | December 2018 |                  |  |  |  |  |
| Delivery Volume [MWh]                                                        |               | Market Share [%] |  |  |  |  |
| 3,785,850                                                                    | +5.51%        | 70.56            |  |  |  |  |