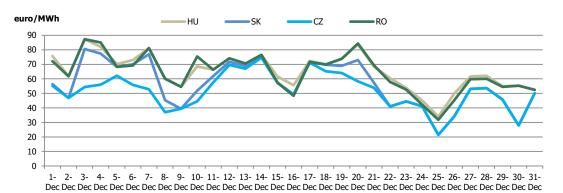

Figure 2: Daily DAM price development (base, peak and off-peak)

| DAM Prices - 4MMC Coupling Results December 2018 |        |        |        |       |  |  |
|--------------------------------------------------|--------|--------|--------|-------|--|--|
|                                                  | RO     | HU     | SK     | CZ    |  |  |
| Average Price (euro/MWh)                         | 64.16  | 65.07  | 56.49  | 51.75 |  |  |
| Minimum Hourly Price (euro/MWh)                  | 9.72   | 9.98   | 0.00   | 0.00  |  |  |
| Maximum Hourly Price (euro/MWh)                  | 124.79 | 120.10 | 120.10 | 98.30 |  |  |

| Utilisation Rate of ATC for DAM – 4MMC Coupling Results |           |           |           |           |             | ecember 2018 |
|---------------------------------------------------------|-----------|-----------|-----------|-----------|-------------|--------------|
|                                                         | RO->HU    | HU->RO    | HU->SK    | SK->HU    | SK->CZ      | CZ->SK       |
| ATC for DAM (MWh)                                       | 292,460.0 | 600,340.0 | 938,928.0 | 772,272.0 | 1,865,448.0 | 484,319.0    |
| DAM Cross Border Flow (MWh)                             | 60,524.8  | 176,648.7 | 1,090.7   | 689,925.1 | 147,738.8   | 340,411.8    |
| Utilisation Rate of ATC for DAM (%)                     | 20.70%    | 29.42%    | 0.12%     | 89.34%    | 7.92%       | 70.29%       |