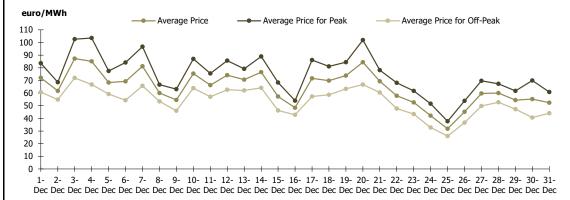

| Day Ahead Market Prices (euro/MWh) |  |        |             |        | Decem       | ber 2018    |        |
|------------------------------------|--|--------|-------------|--------|-------------|-------------|--------|
| Base (1-24)                        |  |        | Peak (9-20) |        | Off-Peak (1 | 1-8, 21-24) |        |
| 64.16                              |  | +5.87% | 74.80       | +3.23% | 53.51       |             | +9.80% |

Figure 1: Daily DAM price development (base, peak and off-peak)

| Day Ahead Market    |               |                  | December 2018 |
|---------------------|---------------|------------------|---------------|
| Traded Volume [MWh] |               | Market Share [%] |               |
| 2,264,980.6         | <b>+7.58%</b> | 42.21            |               |