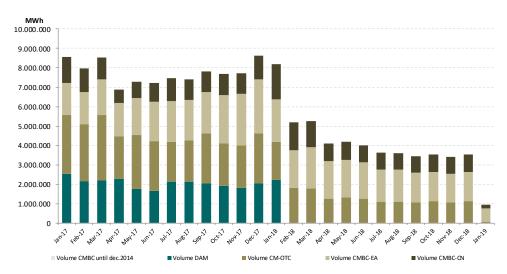

Figure 4: Monthly development for DAM transactions and deliveries according to contracts concluded on centralized market for bilateral contracts

Figure 5: Monthly development for DAM average price and average price for deliveries according to concluded bilateral contracts