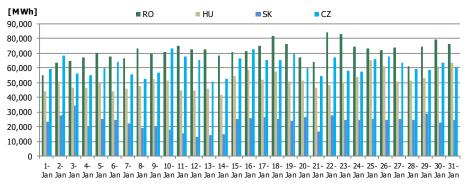

| Utilisation Rate of ATC for DAM – 4MMC Coupling Results  January 2018 |           |           |           |           |             |           |  |
|-----------------------------------------------------------------------|-----------|-----------|-----------|-----------|-------------|-----------|--|
|                                                                       | RO->HU    | HU->RO    | HU->SK    | SK->HU    | SK->CZ      | CZ->SK    |  |
| ATC for DAM (MW)                                                      | 288,147.0 | 641,853.0 | 900,720.0 | 661,680.0 | 1,341,558.0 | 919,262.0 |  |
| DAM Cross Border Flow (MWh)                                           | 81,433.4  | 160,907.2 | 75,538.7  | 355,351.9 | 187,468.5   | 415,295.6 |  |
| Utilisation Rate of ATC for DAM (%)                                   | 28.26%    | 25.07%    | 8.39%     | 53.70%    | 13.97%      | 45.18%    |  |

Figure 3: Daily DAM Traded Volume Development – 4MMC Coupling Results

| Centralized Market for Electricity Bilateral Contracts (CMBC-EA and CMBC-CN)  January 2018 |          |                  |  |  |
|--------------------------------------------------------------------------------------------|----------|------------------|--|--|
| Delivery Volume [MWh]                                                                      |          | Market Share [%] |  |  |
| 3,996,246                                                                                  | ▼ -0.46% | 75.69            |  |  |