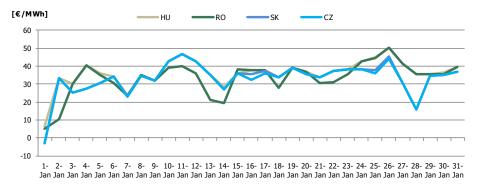

Figure 2: Daily Average DAM Price Development – 4MMC Coupling Results

| DAM Prices - 4MMC Coupling Results January 2018 |       |        |        |        |  |
|-------------------------------------------------|-------|--------|--------|--------|--|
|                                                 | RO    | ΗU     | SK     | CZ     |  |
| Average Price [euro/MWh]                        | 33.47 | 36.28  | 33.36  | 33.08  |  |
| Minimum Hourly Price [euro/MWh]                 | 0.02  | -25.97 | -35.00 | -35.00 |  |
| Maximum Hourly Price [euro/MWh]                 | 69.00 | 66.41  | 64.09  | 64.09  |  |

| Utilisation Rate of ATC for DAM – 4MMC Coupling Results  January 2018 |           |           |           |           |             |           |  |
|-----------------------------------------------------------------------|-----------|-----------|-----------|-----------|-------------|-----------|--|
|                                                                       | RO->HU    | HU->RO    | HU->SK    | SK->HU    | SK->CZ      | CZ->SK    |  |
| ATC for DAM (MW)                                                      | 288,147.0 | 641,853.0 | 900,720.0 | 661,680.0 | 1,341,558.0 | 919,262.0 |  |
| DAM Cross Border Flow (MWh)                                           | 81,433.4  | 160,907.2 | 75,538.7  | 355,351.9 | 187,468.5   | 415,295.6 |  |
| Utilisation Rate of ATC for DAM (%)                                   | 28.26%    | 25.07%    | 8.39%     | 53.70%    | 13.97%      | 45.18%    |  |