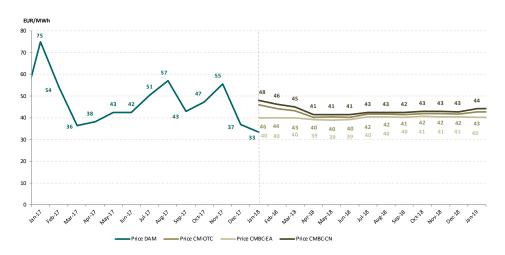

Figure 4: Monthly development for DAM transactions and deliveries according to contracts concluded on centralized market for bilateral contracts

Figure 5: Monthly development for DAM average price and average price for deliveries according to concluded bilateral contracts