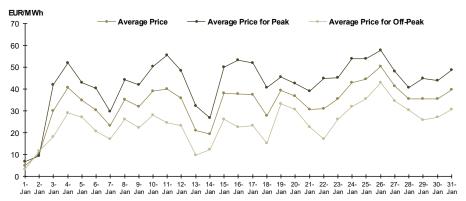

| Day Ahead Market Prices (EUR/MWh) January 2018 |          |             |           |                        |          |
|------------------------------------------------|----------|-------------|-----------|------------------------|----------|
| Base (1-24)                                    |          | Peak (9-20) |           | Off-Peak (1-8 & 21-24) |          |
| 33.47                                          | ▼ -9.23% | 42.78       | ▼ -11.20% | 24.16                  | ▼ -5.51% |

Figure 1: Daily DAM price development (base, peak and off-peak)

| Day Ahead Market    |                 | January 2018     |
|---------------------|-----------------|------------------|
| Traded Volume [MWh] |                 | Market Share [%] |
| 2,216,518.1         | <b>▲</b> +8.17% | 41.98            |