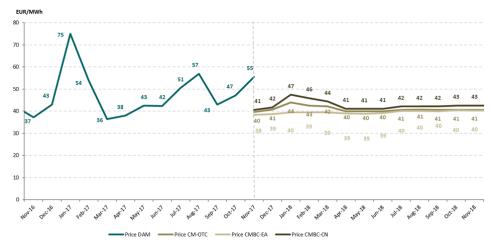

Figure 4: Monthly development for DAM transactions and deliveries according to contracts concluded on centralized market for bilateral contracts

Figure 5: Monthly development for DAM average price and average price for deliveries according to concluded bilateral contracts