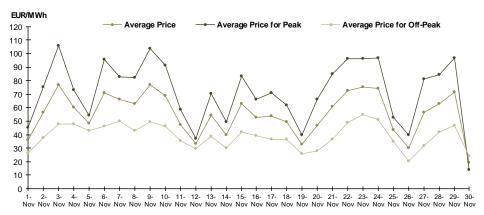

| Day Ahead Market Prices (EUR/MWh) November 2017 |                  |             |                  |                        |                 |
|-------------------------------------------------|------------------|-------------|------------------|------------------------|-----------------|
| Base (1-24)                                     |                  | Peak (9-20) |                  | Off-Peak (1-8 & 21-24) |                 |
| 55.46                                           | <b>▲</b> +17.40% | 71.91       | <b>▲</b> +27.14% | 39.01                  | <b>▲</b> +2.87% |

Figure 1: Daily DAM price development (base, peak and off-peak)

| Day Ahead Market    |                  | November 2017    |
|---------------------|------------------|------------------|
| Traded Volume [MWh] |                  | Market Share [%] |
| 1,815,178.5         | <b>V</b> - 4.68% | 36.96            |