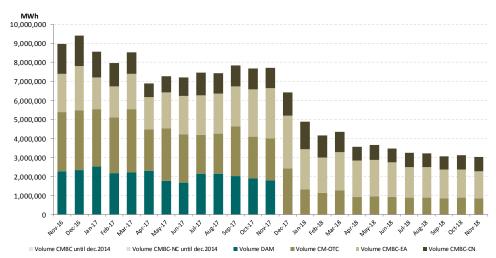

Figure 4: Monthly development for DAM transactions and deliveries according to contracts concluded on centralized market for bilateral contracts

Figure 5: Monthly development for DAM average price and average price for deliveries according to concluded bilateral contracts