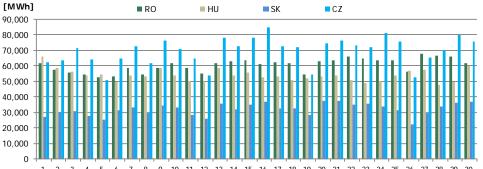

| Utilisation Rate of ATC for DAM – 4MMC Coupling Results  November 2017 |           |           |             |           |             |           |
|------------------------------------------------------------------------|-----------|-----------|-------------|-----------|-------------|-----------|
|                                                                        | RO->HU    | HU->RO    | HU->SK      | SK->HU    | SK->CZ      | CZ->SK    |
| ATC for DAM (MW)                                                       | 234,779.0 | 554,821.0 | 1,054,080.0 | 376,320.0 | 1,225,048.0 | 924,918.0 |
| DAM Cross Border Flow (MWh)                                            | 89,294.2  | 90,831.5  | 10,645.3    | 295,754.7 | 62,179.4    | 786,431.3 |
| Utilisation Rate of ATC for DAM (%)                                    | 38.03%    | 16.37%    | 1.01%       | 78.59%    | 5.08%       | 85.03%    |