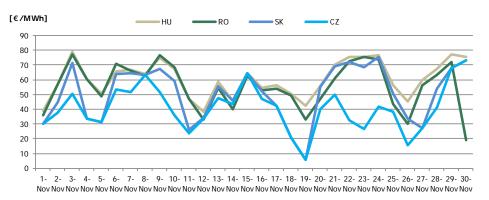

Figure 2: Daily Average DAM Price Development – 4MMC Coupling Results

| DAM Prices - 4MMC Coupling Results |        |        | Nove   | mber 2017 |
|------------------------------------|--------|--------|--------|-----------|
|                                    | RO     | HU     | SK     | CZ        |
| Average Price [euro/MWh]           | 55.46  | 60.46  | 50.71  | 40.71     |
| Minimum Hourly Price [euro/MWh]    | 2.16   | 9.95   | -20.00 | 1.50      |
| Maximum Hourly Price [euro/MWh]    | 126.17 | 126.13 | 120.10 | 120.10    |