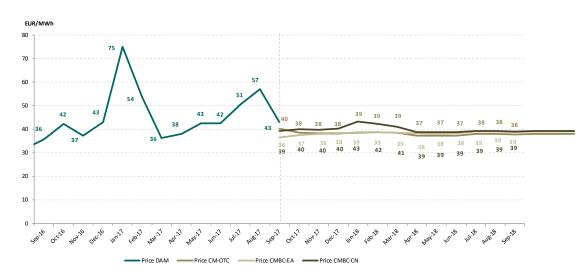

Figure 4: Monthly development for DAM transactions and deliveries according to contracts concluded on centralized market for bilateral contracts

Figure 5: Monthly development for DAM average price and average price for deliveries according to concluded bilateral contracts