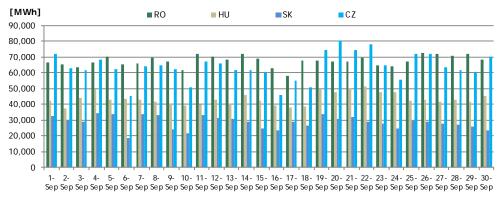

Figure 3: Daily DAM Traded Volume Development – 4MMC Coupling Results

| Centralized Market for Electricity Bilateral Contracts (CMBC-EA and CMBC-CN) |                 |                  |  |  |
|------------------------------------------------------------------------------|-----------------|------------------|--|--|
|                                                                              |                 | September 2017   |  |  |
| Delivery Volume [MWh]                                                        |                 | Market Share [%] |  |  |
| 3,192,867                                                                    | <b>▲</b> +0.64% | 73.94            |  |  |