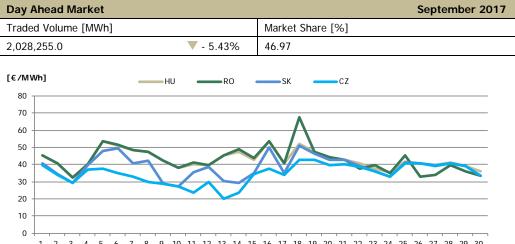

| Day Ahead Market Prices (EUR/MWh) |                 |             |                 | September 2017  |                  |
|-----------------------------------|-----------------|-------------|-----------------|-----------------|------------------|
| Base (1-24)                       |                 | Peak (9-20) |                 | Off-Peak (1-8 & | 21-24)           |
| 43.00                             | <b>-</b> 24.48% | 49.38       | <b>-</b> 27.67% | 36.61           | <b>V</b> -19.69% |

Figure 2: Daily Average DAM Price Development – 4MMC Coupling Results

| DAM Prices - 4MMC Coupling Results |        |       | September 2017 |        |  |
|------------------------------------|--------|-------|----------------|--------|--|
|                                    | RO     | HU    | SK             | CZ     |  |
| Average Price [euro/MWh]           | 43.00  | 42.88 | 38.72          | 34.75  |  |
| Minimum Hourly Price [euro/MWh]    | 4.93   | 4.93  | -10.00         | -10.00 |  |
| Maximum Hourly Price [euro/MWh]    | 108.74 | 95.00 | 95.00          | 55.50  |  |