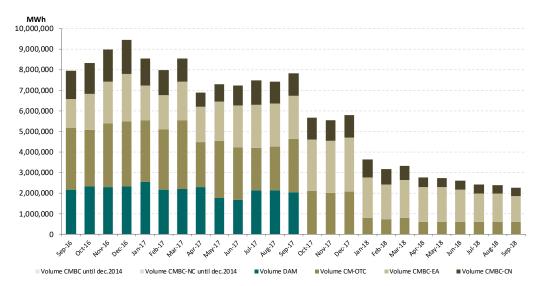

#### Centralized Market for Bilateral Contracts - September 2017

**Extended Auctions Mechanism – CMBC - EA** 

Number of registered participants on CMBC-EA: **354** Number of active market participants [participants/month]: **59** 

#### **Continuous Negotiation mechanism**

Number of registered participants on CMBC-CN: **196** Number of active market participants [participants/month]: **62** 

Standard Contracts traded in September:

#### Centralized Market with double continuous negotiation for Electricity Bilateral Contracts -September 2017

Number of registered participants on CM-OTC: **97** Number of active market participants [participants/month]: **43** 