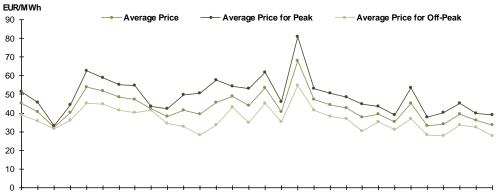

Figure 4: Monthly development for DAM transactions and deliveries according to contracts concluded on centralized market for bilateral contracts

Figure 5: Monthly development for DAM average price and average price for deliveries according to concluded bilateral contracts