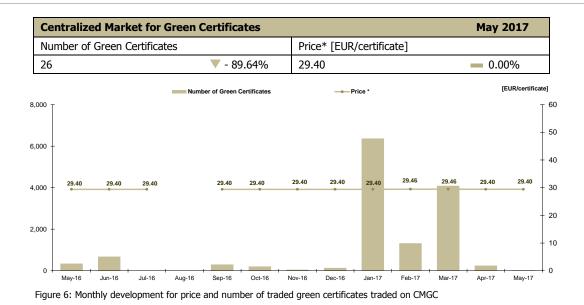

# **Centralized Market for Green Certificates**

- Green Certificates traded in May:
  - Number: 26
  - Average price (weighted mean)\* [EUR/certificate]: 29.40
  - Number of active market participants: 67