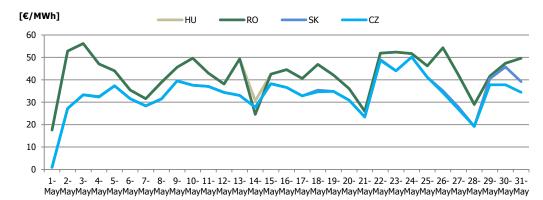

Figure 2: Daily Average DAM Price Development – 4MMC Coupling Results

| DAM Prices - 4MMC Coupling Results |       |       | 1      | May 2017 |
|------------------------------------|-------|-------|--------|----------|
|                                    | RO    | HU    | SK     | CZ       |
| Average Price [euro/MWh]           | 42.54 | 42.71 | 34.06  | 33.47    |
| Minimum Hourly Price [euro/MWh]    | 0.13  | 0.13  | -25.00 | -25.00   |
| Maximum Hourly Price [euro/MWh]    | 70.59 | 70.59 | 69.96  | 69.96    |