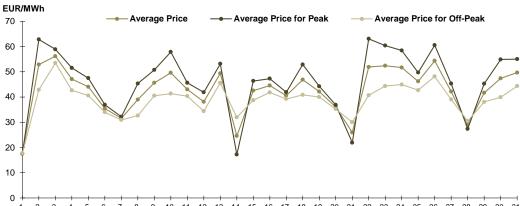

| Day Ahead Market Prices (EUR/MWh) |                  |             |                  |               | May 2017        |
|-----------------------------------|------------------|-------------|------------------|---------------|-----------------|
| Base (1-24)                       |                  | Peak (9-20) |                  | Off-Peak (1-8 | 3 & 21-24)      |
| 42.54                             | <b>▲</b> +11.88% | 46.14       | <b>▲</b> +14.98% | 38.95         | <b>▲</b> +8.42% |