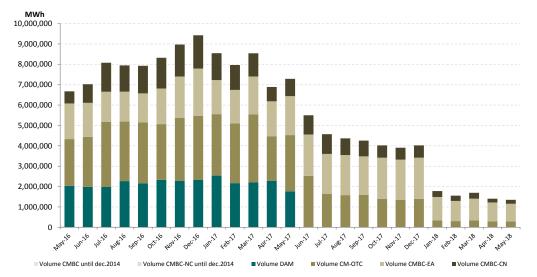

Figure 4: Monthly development for DAM transactions and deliveries according to contracts concluded on centralized market for bilateral contracts

Figure 5: Monthly development for DAM average price and average price for deliveries according to concluded bilateral contracts