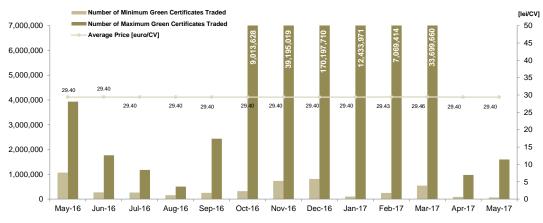

Green Certificates Bilateral Contracts MarketMay 2017Number of Green CertificatesPrice\* [EUR/certificate]Minimum: 64,512- 25.33%<br/>+ 64.56%29.40Maximum: 1,599,175+ 64.56%

Figure 7: Monthly development for price and number of traded green certificates traded on GCBCM