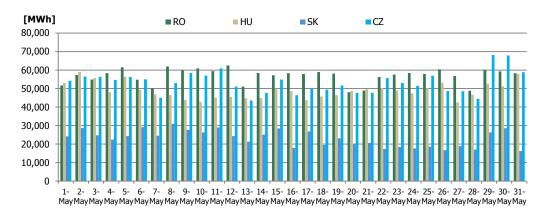

Figure 3: Daily DAM Traded Volume Development – 4MMC Coupling Results

| Centralized Market for Electricity Bilateral Contracts (CMBC-EA and CMBC-CN) |                  |                  |          |  |  |
|------------------------------------------------------------------------------|------------------|------------------|----------|--|--|
|                                                                              |                  |                  | May 2017 |  |  |
| Delivery Volume [MWh]                                                        |                  | Market Share [%] |          |  |  |
| 2,764,541                                                                    | <b>▲</b> +14.44% | 63.57            |          |  |  |