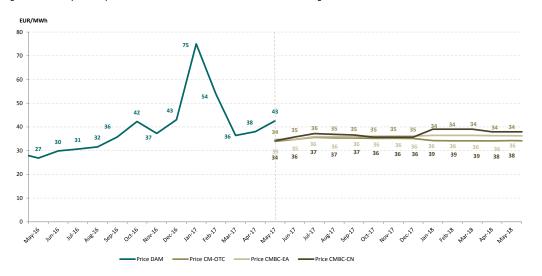

Figure 4: Monthly development for DAM transactions and deliveries according to contracts concluded on centralized market for bilateral contracts

Figure 5: Monthly development for DAM average price and average price for deliveries according to concluded bilateral contracts