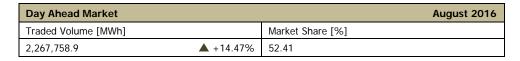

# Day-Ahead Market - August 2016

Number of registered participants on Day Ahead Market: **325** Number of active market participants [participants/month]: **245** Average number of active market participants [participants/day]: **231** Average price (arithmetic mean) [EUR/MWh]: **31.59** Average price (weighted mean) [EUR/MWh]: **32.25** Total traded volume [MWh]: **2,267,758.9** Average traded volume [MWh/h]: **3,048.1** DAM share of net forecasted consumption [%]: **52.41** Value [mil. EUR]: **73.13** 

| Period    | Total Traded Volume<br>[MWh] | Average Traded Volume<br>[MWh/h] | DAM Share<br>[%] | Average Price<br>[EUR/MWh] | Value of<br>Transactions [EUR] |
|-----------|------------------------------|----------------------------------|------------------|----------------------------|--------------------------------|
| August-15 | 1,602,959.7                  | 2,154.5                          | 37.30%           | 40.72                      | 65,967,287.60                  |
| August-16 | 2,267,758.9                  | 3,048.1                          | 52.41%           | 31.59                      | 73,126,217.92                  |
| Variation | <b>▲</b> +41.47%             | <b>▲</b> +41.47%                 | <b>▲</b> +40.52% | <b>V</b> -22.40%           | <b>▲</b> +10.85%               |

| Period    | Total Traded Volume<br>[MWh] | Average Traded Volume<br>[MWh/h] | DAM Share<br>[%] | Average Price<br>[EUR/MWh] | Value of<br>Transactions [EUR] |
|-----------|------------------------------|----------------------------------|------------------|----------------------------|--------------------------------|
| July-16   | 1,981,172.3                  | 2,662.9                          | 44.10%           | 30.66                      | 61,662,210.76                  |
| August-16 | 2,267,758.9                  | 3,048.1                          | 52.41%           | 31.59                      | 73,126,217.92                  |
| Variation | ▲+14.47%                     | <b>▲</b> +14.47%                 | <b>▲</b> +18.84% | ▲+3.03%                    | <b>▲</b> +18.59%               |