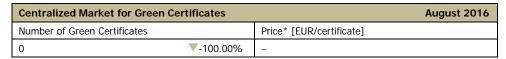

# **Centralized Market for Green Certificates**

Green Certificates traded in August:

- Number: 0
- Average price (weighted mean)\* [EUR/certificate]: -
- Number of active market participants: 48