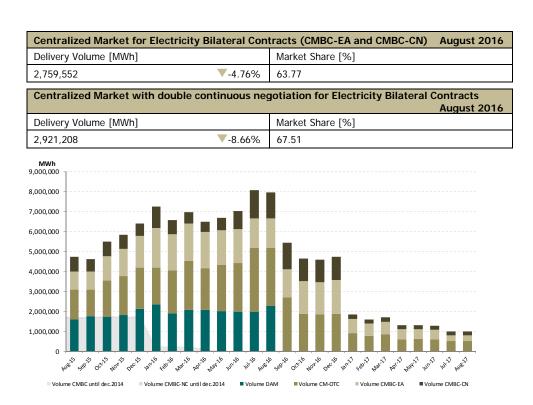

# Centralized Market with double continuous negotiation for Electricity Bilateral Contracts - August 2016

Number of registered participants on CM-OTC: 101

Bilateral Contracts Traded in August:

- Number of market participants with concluded trades [participants/month]: 46
- Average price (weighted mean) [EUR/MWh]: 35.08
- Total traded volume [MWh]: 1,867,822.000
- Value [mil. EUR]: 65.52

Bilateral Contracts with Delivery in August:

- Number of market participants with concluded trades [participants/month]: 62
- Average price (weighted mean) [EUR/MWh]: 35.94
- Total traded volume [MWh]: 2,921,208.000
- Market Share out of the estimated consumption [%]: 67.51
- Value [mil. EUR]: 104.98

Figure 3: Daily DAM Traded Volume Development – 4MMC Coupling Results

Figure 4: Monthly development for DAM transactions and deliveries according to contracts concluded on centralized market for bilateral contracts