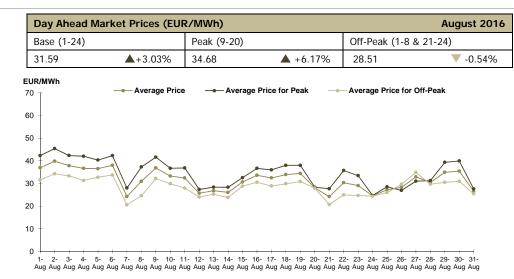

# Day-Ahead Market - August 2016

Number of registered participants on Day Ahead Market: **325** Number of active market participants [participants/month]: **245** Average number of active market participants [participants/day]: **231** Average price (arithmetic mean) [EUR/MWh]: **31.59** Average price (weighted mean) [EUR/MWh]: **32.25** Total traded volume [MWh]: **2,267,758.9** Average traded volume [MWh/h]: **3,048.1** DAM share of net forecasted consumption [%]: **52.41** Value [mil. EUR]: **73.13** 

| Period    | Total Traded Volume<br>[MWh] | Average Traded Volume<br>[MWh/h] | DAM Share<br>[%] | Average Price<br>[EUR/MWh] | Value of<br>Transactions [EUR] |
|-----------|------------------------------|----------------------------------|------------------|----------------------------|--------------------------------|
| August-15 | 1,602,959.7                  | 2,154.5                          | 37.30%           | 40.72                      | 65,967,287.60                  |
| August-16 | 2,267,758.9                  | 3,048.1                          | 52.41%           | 31.59                      | 73,126,217.92                  |
| Variation | <b>▲</b> +41.47%             | <b>▲</b> +41.47%                 | <b>▲</b> +40.52% | <b>V</b> -22.40%           | <b>▲</b> +10.85%               |

| Period    | Total Traded Volume<br>[MWh] | Average Traded Volume<br>[MWh/h] | DAM Share<br>[%] | Average Price<br>[EUR/MWh] | Value of<br>Transactions [EUR] |
|-----------|------------------------------|----------------------------------|------------------|----------------------------|--------------------------------|
| July-16   | 1,981,172.3                  | 2,662.9                          | 44.10%           | 30.66                      | 61,662,210.76                  |
| August-16 | 2,267,758.9                  | 3,048.1                          | 52.41%           | 31.59                      | 73,126,217.92                  |
| Variation | ▲+14.47%                     | <b>▲</b> +14.47%                 | <b>▲</b> +18.84% | ▲+3.03%                    | <b>▲</b> +18.59%               |

For more information about the Power Market results of August 2016 the reader is referred to OPCOM website: www.opcom.ro

Figure 1: Daily DAM price development (base, peak and off-peak)

Figure 2: Daily Average DAM Price Development - 4MMC Coupling Results