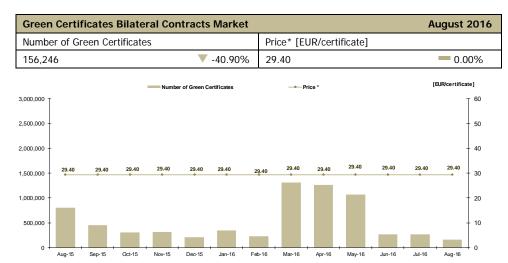

#### **Green Certificates Bilateral Contracts Market**

Green Certificates traded in August:

- Number: 156,246
- Average price (weighted mean)\* [EUR/certificate]: 29.40
- Number of active market participants: 141

Figure 5: Monthly development for DAM average price and average price for deliveries according to concluded bilateral contracts

Figure 7: Monthly development for price and number of traded green certificates traded on GCBCM