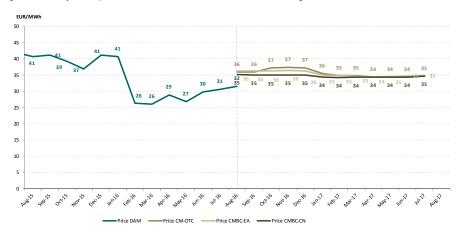

Figure 5: Monthly development for DAM average price and average price for deliveries according to concluded bilateral contracts

Figure 7: Monthly development for price and number of traded green certificates traded on GCBCM