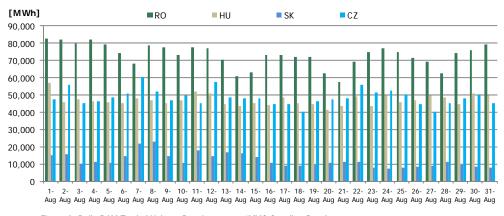

| DAM Prices - 4MMC Coupling Results August 201 |       |       |       |       |  |
|-----------------------------------------------|-------|-------|-------|-------|--|
|                                               | RO    | HU    | SK    | CZ    |  |
| Average Price [euro/MWh]                      | 31.59 | 33.00 | 27.63 | 27.63 |  |
| Minimum Hourly Price [euro/MWh]               | 10.60 | 10.60 | 0.10  | 0.10  |  |
| Maximum Hourly Price [euro/MWh]               | 54.04 | 54.04 | 49.05 | 49.05 |  |

| Utilisation Rate of ATC for DAM – 4MMC Coupling Results August 2016 |           |           |             |           |             |           |  |
|---------------------------------------------------------------------|-----------|-----------|-------------|-----------|-------------|-----------|--|
|                                                                     | RO->HU    | HU->RO    | HU->SK      | SK->HU    | SK->CZ      | CZ->SK    |  |
| ATC for DAM (MW)                                                    | 246,220.0 | 740,180.0 | 1,007,376.0 | 185,424.0 | 1,501,902.0 | 645,698.0 |  |
| DAM Cross Border Flow (MWh)                                         | 55,693.8  | 138,440.9 | 38,505.5    | 144,251.8 | 170,919.9   | 28,989.7  |  |
| Utilisation Rate of ATC for DAM (%)                                 | 22.62%    | 18.70%    | 3.82%       | 77.80%    | 11.38%      | 4.49%     |  |

Figure 3: Daily DAM Traded Volume Development – 4MMC Coupling Results

Figure 4: Monthly development for DAM transactions and deliveries according to contracts concluded on centralized market for bilateral contracts