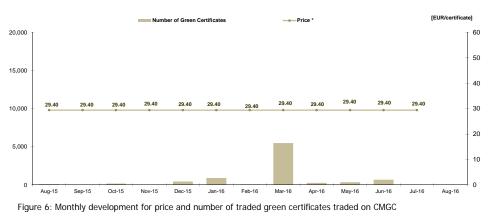

# **Centralized Market for Green Certificates**

Green Certificates traded in August:

- Number: 0
- Average price (weighted mean)\* [EUR/certificate]: -
- Number of active market participants: 48

Figure 5: Monthly development for DAM average price and average price for deliveries according to concluded bilateral contracts

Figure 7: Monthly development for price and number of traded green certificates traded on GCBCM