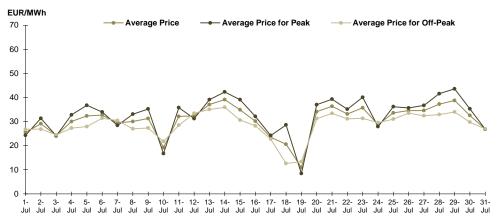

| Day Ahead Market Prices (EUR/MWh) July 2016 |                 |             |          |               |                |  |
|---------------------------------------------|-----------------|-------------|----------|---------------|----------------|--|
| Base (1-24)                                 |                 | Peak (9-20) |          | Off-Peak (1-8 | 3 & 21-24)     |  |
| 30.66                                       | <b>▲</b> +2.63% | 32.66       | ▼ -0.46% | 28.67         | <b>+</b> 6.39% |  |

Figure 1: Daily DAM price development (base, peak and off-peak)

| Day Ahead Market    |          | July 2016        |
|---------------------|----------|------------------|
| Traded Volume [MWh] |          | Market Share [%] |
| 1,981,172.3         | ▼ -0.05% | 44.10            |