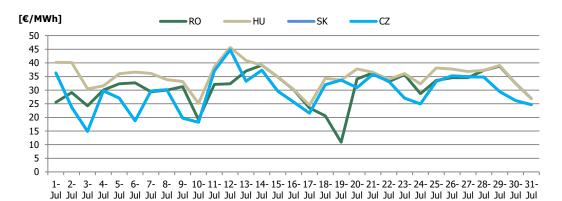

Figure 2: Daily Average DAM Price Development – 4MMC Coupling Results

| DAM Prices - 4MMC Coupling Results |       |       |       |       |  |
|------------------------------------|-------|-------|-------|-------|--|
|                                    | RO    | HU    | SK    | CZ    |  |
| Average Price [euro/MWh]           | 30.66 | 35.18 | 29.49 | 29.49 |  |
| Minimum Hourly Price [euro/MWh]    | 0.02  | 10.60 | 4.88  | 4.88  |  |
| Maximum Hourly Price [euro/MWh]    | 49.62 | 65.89 | 65.01 | 65.01 |  |

Figure 3: Daily DAM Traded Volume Development – 4MMC Coupling Results

| Centralized Market for Electricity Bilateral Contracts (CMBC-EA and CMBC-CN)  July 2016 |                  |                  |  |  |
|-----------------------------------------------------------------------------------------|------------------|------------------|--|--|
| Delivery Volume [MWh]                                                                   |                  | Market Share [%] |  |  |
| 2,897,595                                                                               | <b>▲</b> +12.05% | 64.50            |  |  |