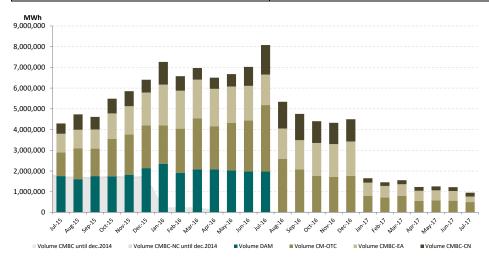

Figure 4: Monthly development for DAM transactions and deliveries according to contracts concluded on centralized market for bilateral contracts

Figure 5: Monthly development for DAM average price and average price for deliveries according to concluded bilateral contracts