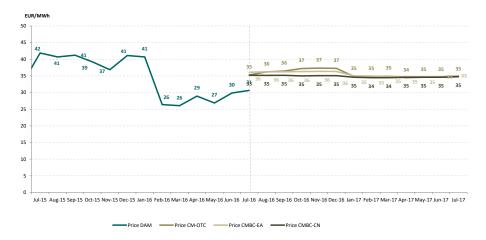

Figure 1: Daily DAM price development (base, peak and off-peak)

| Day Ahead Market    |          | July 2016        |
|---------------------|----------|------------------|
| Traded Volume [MWh] |          | Market Share [%] |
| 1,981,172.3         | ▼ -0.05% | 44.10            |

Figure 2: Daily Average DAM Price Development – 4MMC Coupling Results

| DAM Prices - 4MMC Coupling Results |       |       |       |       |  |
|------------------------------------|-------|-------|-------|-------|--|
|                                    | RO    | HU    | SK    | CZ    |  |
| Average Price [euro/MWh]           | 30.66 | 35.18 | 29.49 | 29.49 |  |
| Minimum Hourly Price [euro/MWh]    | 0.02  | 10.60 | 4.88  | 4.88  |  |
| Maximum Hourly Price [euro/MWh]    | 49.62 | 65.89 | 65.01 | 65.01 |  |