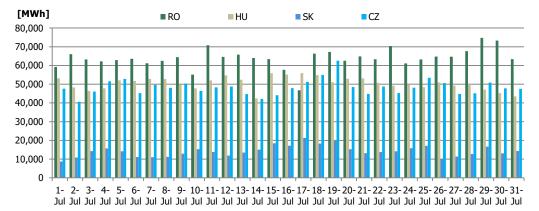

| Utilisation Rate of ATC for DAM – 4MMC Coupling Results |           |           |             |           |             |           |
|---------------------------------------------------------|-----------|-----------|-------------|-----------|-------------|-----------|
| RO->HU HU->RO HU->SK SK->HU SK->CZ                      |           |           |             |           |             |           |
| ATC for DAM (MW)                                        | 177,480.0 | 795,124.0 | 1,146,912.0 | 333,888.0 | 1,758,185.0 | 579,015.0 |
| DAM Cross Border Flow (MWh)                             | 90,895.6  | 81,280.3  | 25,248.4    | 269,671.1 | 108,692.0   | 72,918.0  |
| Utilisation Rate of ATC for DAM (%)                     | 51.21%    | 10.22%    | 2.20%       | 80.77%    | 6.18%       | 12.59%    |

Figure 3: Daily DAM Traded Volume Development – 4MMC Coupling Results

| Centralized Market for Electricity Bilateral Contracts (CMBC-EA and CMBC-CN)  July 2016 |                  |                  |  |  |
|-----------------------------------------------------------------------------------------|------------------|------------------|--|--|
| Delivery Volume [MWh]                                                                   |                  | Market Share [%] |  |  |
| 2,897,595                                                                               | <b>▲</b> +12.05% | 64.50            |  |  |