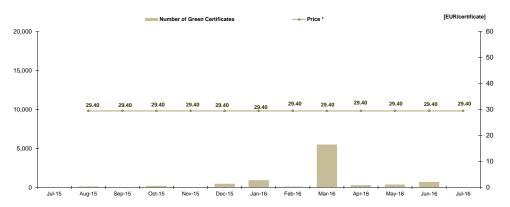

| Centralized Market for Green | July 2016 |       |         |
|------------------------------|-----------|-------|---------|
| Number of Green Certificates |           |       |         |
| 1                            | ▼-99.85%  | 29.40 | - 0.00% |

Figure 6: Monthly development for price and number of traded green certificates traded on CMGC

| Green Certificates Bilateral Con | July 2016 |                          |                |
|----------------------------------|-----------|--------------------------|----------------|
| Number of Green Certificates     |           | Price* [EUR/certificate] |                |
| 264,374                          | ▼ -2.36%  | 29.40                    | <b>—</b> 0.00% |