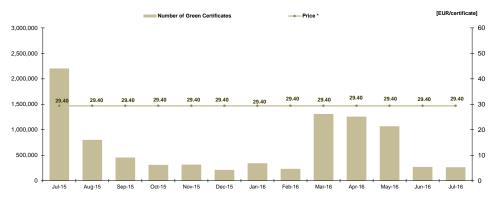

Figure 6: Monthly development for price and number of traded green certificates traded on CMGC

| Green Certificates Bilateral Con | July 2016 |                          |                |
|----------------------------------|-----------|--------------------------|----------------|
| Number of Green Certificates     |           | Price* [EUR/certificate] |                |
| 264,374                          | ▼ -2.36%  | 29.40                    | <b>—</b> 0.00% |

 $\label{prop:control} \mbox{Figure 7: Monthly development for price and number of traded green certificates traded on GCBCM \\ \mbox{CM}$ 

<sup>\*</sup>The price in Romanian currency was converted to EUR using the average exchange rate for the last month of the previous year published by National Bank of Romania (NBR). This reference exchange rate respects the provisions of the Law 220/27.10.2008, with further amendments and additions.