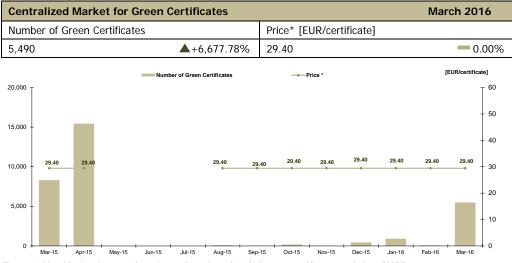

## **Centralized Market for Green Certificates**

Green Certificates traded in March:

- Number: 5,490
- Average price (weighted mean)\* [EUR/certificate]: 29.40
- Number of active market participants: 80

Figure 4: Monthly development for price and number of traded green certificates traded on CMGC

| Green Certificates Bilateral | Contracts Market  |                          | March 2016 |
|------------------------------|-------------------|--------------------------|------------|
| Number of Green Certificates |                   | Price* [EUR/certificate] |            |
| 1,310,285                    | <b>▲</b> +283.51% | 29.40                    | 0.00%      |

Figure 5: Monthly development for price and number of traded green certificates traded on GCBCM

\*The price in Romanian currency was converted to EUR using the average exchange rate for the last month of the previous year published by National Bank of Romania (NBR). This reference exchange rate respects the provisions of the Law 220/27.10.2008, with further amendments and additions.