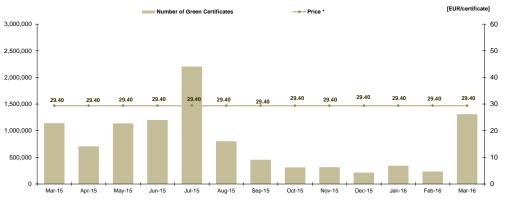

Figure 4: Monthly development for price and number of traded green certificates traded on CMGC

| Green Certificates Bilateral | Contracts Market  |                          | March 2016 |
|------------------------------|-------------------|--------------------------|------------|
| Number of Green Certificates |                   | Price* [EUR/certificate] |            |
| 1,310,285                    | <b>▲</b> +283.51% | 29.40                    | 0.00%      |

Figure 5: Monthly development for price and number of traded green certificates traded on GCBCM

\*The price in Romanian currency was converted to EUR using the average exchange rate for the last month of the previous year published by National Bank of Romania (NBR). This reference exchange rate respects the provisions of the Law 220/27.10.2008, with further amendments and additions.