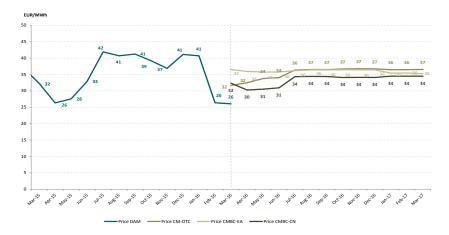

Figure 2: Monthly development for DAM transactions and deliveries according to contracts concluded on centralized market for bilateral contracts

Figure 3: Monthly development for DAM average price and average price for deliveries according to concluded bilateral contracts

Figure 4: Monthly development for price and number of traded green certificates traded on CMGC

| Green Certificates Bilateral | Contracts Market  |                          | March 2016 |
|------------------------------|-------------------|--------------------------|------------|
| Number of Green Certificates |                   | Price* [EUR/certificate] |            |
| 1,310,285                    | <b>▲</b> +283.51% | 29.40                    | 0.00%      |