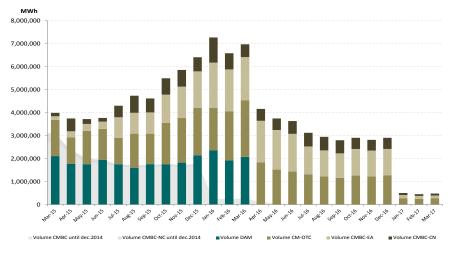

| Day Ahead Market                                                                        |                    |                                       | March 2016              |  |  |
|-----------------------------------------------------------------------------------------|--------------------|---------------------------------------|-------------------------|--|--|
| Traded Volume [MWh]                                                                     |                    | Market Share [%]                      |                         |  |  |
| 2,073,894.5                                                                             | <b>A</b> +8.09%    | 43.41                                 |                         |  |  |
| Centralized Market for Electricity Bilateral Contracts (CMBC-EA and CMBC-CN) March 2016 |                    |                                       |                         |  |  |
| Delivery Volume [MWh]                                                                   |                    | Market Share [%]                      |                         |  |  |
| 2,431,910                                                                               | ▼-3.97%            | 50.91                                 |                         |  |  |
| Centralized Market with dou                                                             | ible continuous ne | gotiation for Electricity Bilateral ( | Contracts<br>March 2016 |  |  |
| Delivery Volume [MWh]                                                                   |                    | Market Share [%]                      |                         |  |  |
| 2,461,858                                                                               | <b>▲</b> +15.78%   | 51.53%                                |                         |  |  |

Figure 2: Monthly development for DAM transactions and deliveries according to contracts concluded on centralized market for bilateral contracts

Figure 3: Monthly development for DAM average price and average price for deliveries according to concluded bilateral contracts