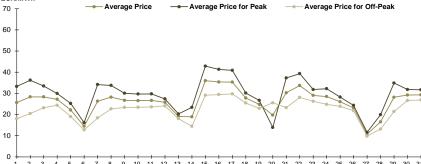

For more information about the Power Market results of March 2016 the reader is referred to OPCOM website: www.opcom.ro

| Day Ahead Market Prices (EUR/MWh) March 2016 |          |             |         |            |                 |
|----------------------------------------------|----------|-------------|---------|------------|-----------------|
| Base (1-2                                    | 4)       | Peak (9-20) |         | Off-Peak ( | 1-8 & 21-24)    |
| 26.07                                        | ▼ -1.18% | 29.74       | ▼-7.01% | 22.39      | <b>▲</b> +7.77% |
| EUR/MWh                                      |          |             |         |            |                 |

Figure 2: Monthly development for DAM transactions and deliveries according to contracts concluded on centralized market for bilateral contracts

Figure 3: Monthly development for DAM average price and average price for deliveries according to concluded bilateral contracts