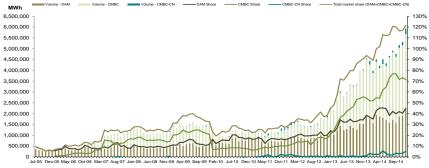

Figure 3: Monthly development for DAM average price and CMBC average price for deliveries according to concluded contracts

Figure 4: Monthly development for price and number of traded green certificates