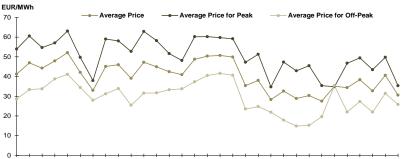

For more information about the Power Market results of December 2014 the reader is referred to OPCOM website: www.opcom.ro

| Day Ahead Market Prices (EUF | December 2014 |                        |
|------------------------------|---------------|------------------------|
| Base (1-24)                  | Peak (9-20)   | Off-Peak (1-8 & 21-24) |
| 40.19                        | 50.68         | 29.70                  |