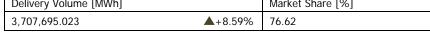

| Day Ahead Market                                                                        | December 2014    |  |  |  |
|-----------------------------------------------------------------------------------------|------------------|--|--|--|
| Traded Volume [MWh]                                                                     | Market Share [%] |  |  |  |
| 2,222,324.700                                                                           | 44.89            |  |  |  |
| Centralized Market for Electricity Bilateral Contracts (CMBC and CMBC-CN) December 2014 |                  |  |  |  |
| Delivery Velume [MWb]                                                                   | Market Share [%] |  |  |  |