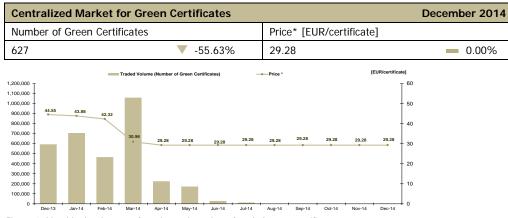

#### **Centralized Market for Green Certificates**

Green Certificates traded in December:

- Number: 627
- Average price (weighted mean) [EUR/certificate]: 29.28
- Number of active market participants: 164

Figure 3: Monthly development for DAM average price and CMBC average price for deliveries according to concluded contracts

Figure 4: Monthly development for price and number of traded green certificates