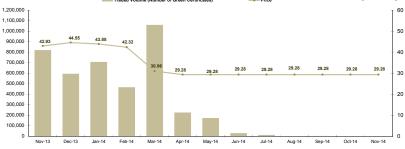

| Centralized Market for Green Certificates |                   |                          | November 2014 |
|-------------------------------------------|-------------------|--------------------------|---------------|
| Number of Green Certificates              |                   | Price* [EUR/certificate] |               |
| 1,413                                     | <b>▲</b> +303.71% | 29.28                    | 0.00%         |

Figure 4: Monthly development for price and number of traded green certificates

<sup>\*</sup>The price in Romanian currency was converted to EUR using the average exchange rate for the last month of the previous year published by National Bank of Romania (BNR). This reference exchange rate respects the provisions of the Law 220/27.10.2008, with further amendments and additions.