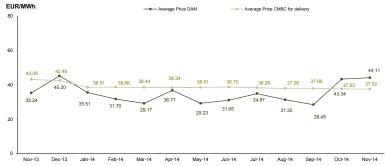

Figure 2: Monthly development for DAM transactions and deliveries according to contracts concluded on centralized market for bilateral contracts

Figure 3: Monthly development for DAM average price and CMBC average price for deliveries according to concluded contracts