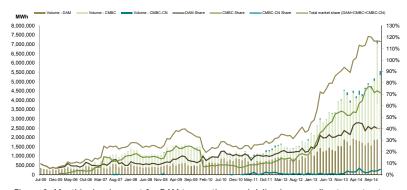

| Centralized Market for Electricity Bilateral Contracts (CMBC and CMBC-CN) November 2014 |         |                  |  |  |
|-----------------------------------------------------------------------------------------|---------|------------------|--|--|
| Delivery Volume [MWh]                                                                   |         | Market Share [%] |  |  |
| 3,414,440.540                                                                           | ▲+3.17% | 76.53            |  |  |

Figure 2: Monthly development for DAM transactions and deliveries according to contracts concluded on centralized market for bilateral contracts

Figure 3: Monthly development for DAM average price and CMBC average price for deliveries according to concluded contracts