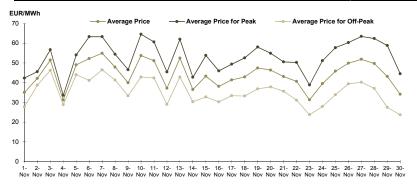

| Day Ahead Market Prices (EUF | November 2014 |                        |
|------------------------------|---------------|------------------------|
| Base (1-24)                  | Peak (9-20)   | Off-Peak (1-8 & 21-24) |
| 44.11                        | 52.91         | 35.34                  |

Figure 1: Daily DAM price development (base, peak and off-peak)

| Day Ahead Market    |                 |                  | November 2014 |
|---------------------|-----------------|------------------|---------------|
| Traded Volume [MWh] |                 | Market Share [%] |               |
| 1,890,638.040       | <b>▲</b> +1.59% | 40.28            |               |