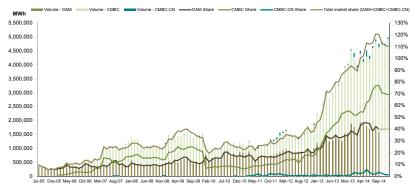

| Centralized Market for Electricity Bilateral Contracts (CMBC and CMBC-CN) September 2014 |         |                  |  |  |
|------------------------------------------------------------------------------------------|---------|------------------|--|--|
| Delivery Volume [MWh]                                                                    |         | Market Share [%] |  |  |
| 3,180,845.353                                                                            | ▼-0.48% | 80.20            |  |  |

Figure 2: Monthly development for DAM transactions and deliveries according to contracts concluded on centralized market for bilateral contracts

Figure 3: Monthly development for DAM average price and CMBC average price for deliveries according to concluded contracts