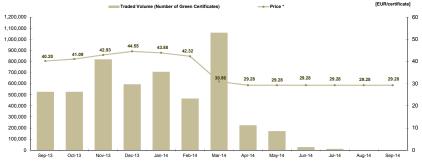

| Centralized Market for Gre   | September 2014 |                          |       |
|------------------------------|----------------|--------------------------|-------|
| Number of Green Certificates |                | Price* [EUR/certificate] |       |
| 1,989                        | +1,253.06%     | 29.28                    | 0.00% |

Figure 4: Monthly development for price and number of traded green certificates

<sup>\*</sup>The price in Romanian currency was converted to EUR using the average exchange rate for the last month of the previous year published by National Bank of Romania (BNR). This reference exchange rate respects the provisions of the Law 220/27.10.2008, with further amendments and additions.