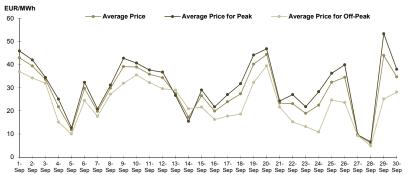

| Day Ahead Market Prices (EUR/MWh) September 2014 |         |                        |                 |       | September 2014 |
|--------------------------------------------------|---------|------------------------|-----------------|-------|----------------|
| Base (1-24) Peak (7-22)                          |         | Off-Peak (1-6 & 23-24) |                 |       |                |
| 28.45                                            | ▼-9.11% | 31.01                  | <b>V</b> -5.84% | 23.32 | ▼-16.78%       |

Figure 1: Daily DAM price development (base, peak and off-peak)

| Day Ahead Market    |                 | September 2014   |
|---------------------|-----------------|------------------|
| Traded Volume [MWh] |                 | Market Share [%] |
| 1,580,656.618       | <b>▼</b> -7.69% | 39.85            |