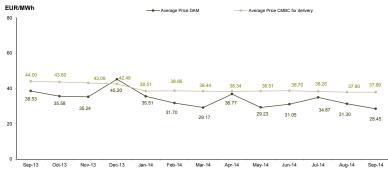

Figure 2: Monthly development for DAM transactions and deliveries according to contracts concluded on centralized market for bilateral contracts

Figure 3: Monthly development for DAM average price and CMBC average price for deliveries according to concluded contracts