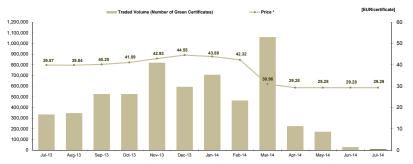

| Centralized Market for Green C | July 2014        |                          |         |
|--------------------------------|------------------|--------------------------|---------|
| Number of Green Certificates   |                  | Price* [EUR/certificate] |         |
| 12,127                         | <b>▼</b> -57.19% | 29.28                    | - 0.00% |

Figure 4: Monthly development for price and number of traded green certificates

<sup>\*</sup>The price in Romanian currency was converted to EUR using the average exchange rate for the last month of the previous year published by National Bank of Romania (BNR). This reference exchange rate respects the provisions of the Law 220/27.10.2008, with further amendments and additions.