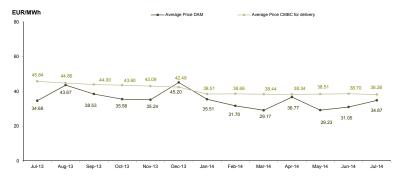

Figure 2: Monthly development for DAM transactions and deliveries according to contracts concluded on centralized market for bilateral contracts

Figure 3: Monthly development for DAM average price and CMBC average price for deliveries according to concluded contracts