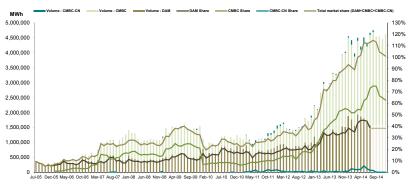

| Centralized Market for Electricity Bilateral Contracts (CMBC and CMBC-CN) July 2014 |         |                  |  |  |
|-------------------------------------------------------------------------------------|---------|------------------|--|--|
| Delivery Volume [MWh]                                                               |         | Market Share [%] |  |  |
| 3,090,765.488                                                                       | +18.58% | 74.82            |  |  |

Figure 2: Monthly development for DAM transactions and deliveries according to contracts concluded on centralized market for bilateral contracts

Figure 3: Monthly development for DAM average price and CMBC average price for deliveries according to concluded contracts