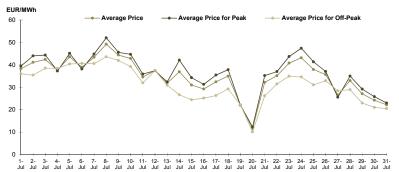

| Day Ahead Market Prices (EUR/MWh) July 2014 |                  |             |                  |              | July 2014        |
|---------------------------------------------|------------------|-------------|------------------|--------------|------------------|
| Base (1-24) Peak (                          |                  | Peak (7-22) |                  | Off-Peak (1- | -6 & 23-24)      |
| 34.87                                       | <b>▲</b> +12.33% | 36.64       | <b>▲</b> +11.03% | 31.34        | <b>▲</b> +15.49% |

Figure 1: Daily DAM price development (base, peak and off-peak)

| Day Ahead Market    |                 | July 2014        |
|---------------------|-----------------|------------------|
| Traded Volume [MWh] |                 | Market Share [%] |
| 1,578,146.740       | <b>V</b> -8.14% | 38.20            |