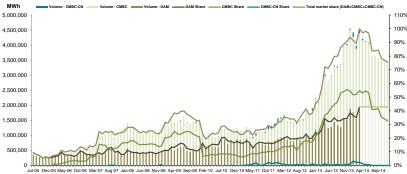

Figure 2: Monthly development for DAM transactions and deliveries according to contracts concluded on centralized market for bilateral contracts

Figure 3: Monthly development for DAM average price and CMBC average price for deliveries according to concluded contracts