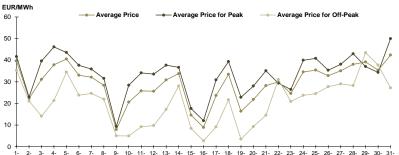

| Day Ahead Market Prices (EUR/MWh) |                 |             |          | March 2014    |                 |
|-----------------------------------|-----------------|-------------|----------|---------------|-----------------|
| Base (1-24)                       |                 | Peak (7-22) |          | Off-Peak (1-6 | 5 & 23-24)      |
| 29.17                             | <b>V</b> -7.99% | 33.53       | ▼-11.62% | 20.46         | <b>▲</b> +6.35% |