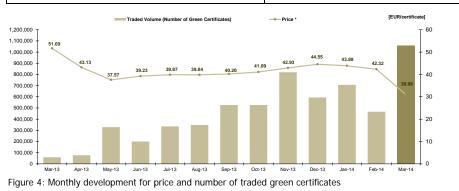

Green Certificates Market - March 2014 Number of registered participants on Green Certificates Market: 629

Centralized Market for Green Certificates

- Number: 1.059,774
- Price [EUR/certificate]: 30.96

Number of active market participants: 324

| Centralized Market for Green Ce | ertificates       | March 2014               |          |
|---------------------------------|-------------------|--------------------------|----------|
| Number of Green Certificates    |                   | Price* [EUR/certificate] |          |
| 1,059,774                       | <b>▲</b> +127.40% | 30.96                    | ▼-26.85% |

\*The price in Romanian currency was converted to EUR using the average exchange rate for the last month of the previous year published by National Bank of Romania (BNR). This reference exchange rate respects the provisions of the Law 220/27.10.2008, with further amendments and additions.