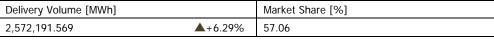

| Day Ahead Market                                                                     | March 2014       |  |  |  |  |
|--------------------------------------------------------------------------------------|------------------|--|--|--|--|
| Traded Volume [MWh]                                                                  | Market Share [%] |  |  |  |  |
| 1,931,433.508                                                                        | 42.84            |  |  |  |  |
| Centralized Market for Electricity Bilateral Contracts (CMBC and CMBC-CN) March 2014 |                  |  |  |  |  |