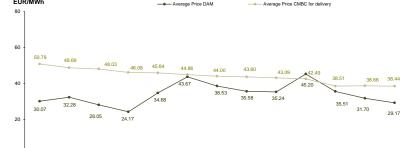

Figure 2: Monthly development for DAM transactions and deliveries according to contracts concluded on centralized market for bilateral contracts

Figure 3: Monthly development for DAM average price and CMBC average price for deliveries according to concluded contracts