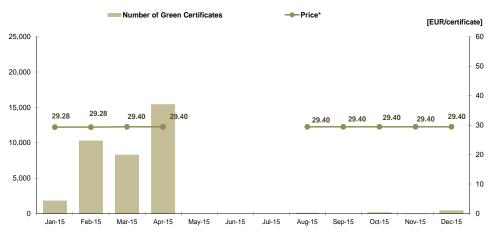

Figure 8: Monthly development for price and number of traded green certificates

|                                     | Centralized Market for Green Certificates (GCBCM) |                          |       | 2015    |
|-------------------------------------|---------------------------------------------------|--------------------------|-------|---------|
| Number of traded Green Certificates |                                                   | Price* [EUR/certificate] |       |         |
|                                     | 10,070,686                                        | ▼ -53.82%                | 29.38 | ▼ 2.25% |

#### CMGC relevant figures in the year 2015:

Number of traded Green Certificates:

36,618

Weighted average price [RON/certificates]:

130.95

Weighted average price\* [EUR/certificates]:

29.36

| Period    | Number of Green Certificates traded in Weighted average price year |          | Weighted average price |             | Value      |  |
|-----------|--------------------------------------------------------------------|----------|------------------------|-------------|------------|--|
|           |                                                                    | [RON/CV] | [EUR/CV]*              | [RON]       | [EUR]*     |  |
| 2014      | 2,675,174                                                          | 161.60   | 36.07                  | 432,316,820 | 96,504,070 |  |
| 2015      | 36,618                                                             | 130.95   | 29.36                  | 4,795,268   | 1,075,054  |  |
| Variation | ▼-98.63%                                                           | ▼-18.97% | ▼-18.62%               | ▼-98.89%    | ▼-98.89%   |  |