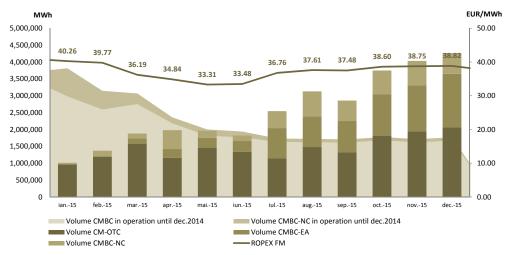

Figure 7: Electricity Deliveries according to Contracts Concluded on Centralized market and ROPEX\_FM

|                                     | Centralized Market for Green Certificates (CMGC) |                                 |                       |  |
|-------------------------------------|--------------------------------------------------|---------------------------------|-----------------------|--|
| Number of traded Green Certificates |                                                  | ROPEX_GC_2015 [EUR/certificate] |                       |  |
|                                     | 36,618 <b>▼</b> -98.63%                          | 29.36                           | <sup>7</sup> - 18.62% |  |

# **Centralized Market for Electricity Bilateral Contracts**