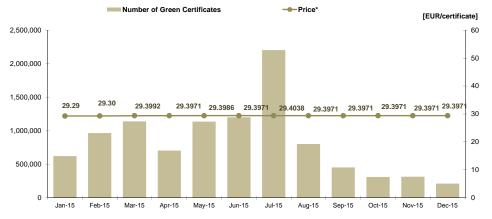

Figure 7: Electricity Deliveries according to Contracts Concluded on Centralized market and ROPEX\_FM

|                                     | Centralized Market for Green Certificates (CMGC) |                                 |                       |  |
|-------------------------------------|--------------------------------------------------|---------------------------------|-----------------------|--|
| Number of traded Green Certificates |                                                  | ROPEX_GC_2015 [EUR/certificate] |                       |  |
|                                     | 36,618 <b>▼</b> -98.63%                          | 29.36                           | <sup>7</sup> - 18.62% |  |

Figure 8: Monthly development for price and number of traded green certificates

|                                     | Centralized Market for Green Certificates (GCBCM) |                          |       | 2015    |
|-------------------------------------|---------------------------------------------------|--------------------------|-------|---------|
| Number of traded Green Certificates |                                                   | Price* [EUR/certificate] |       |         |
|                                     | 10,070,686                                        | ▼ -53.82%                | 29.38 | ▼ 2.25% |