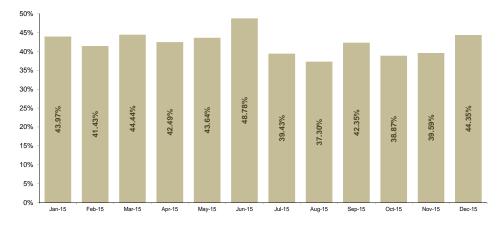

Figure 2: Average Price and Volume Development

Figure 3: Market Share Development

| Centralized Market for Bilateral Contracts – Public Auction (CMBC-EA) |                  |
|-----------------------------------------------------------------------|------------------|
| Delivery Volume [MWh]                                                 | Market Share [%] |
| 7,950,562.201                                                         | 14.91            |