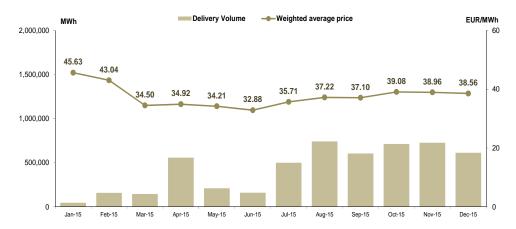

Figure 2: Average Price and Volume Development

Figure 3: Market Share Development

| Centralized Market for Bilateral Contracts – Public Auction (CMBC-EA) |                  |
|-----------------------------------------------------------------------|------------------|
| Delivery Volume [MWh]                                                 | Market Share [%] |
| 7,950,562.201                                                         | 14.91            |

# Day-Ahead Market (DAM)

| Number of registered participants until 31 December 2015: | 314           |
|-----------------------------------------------------------|---------------|
| Number of active participants [participants/year]:        | 264           |
| Average price [RON/MWh]:                                  | 161.91        |
| Average price [EUR/MWh]:                                  | 36.42         |
| Weighted average price [RON/MWh]:                         | 166.35        |
| Weighted average price [EUR/MWh]:                         | 37.40         |
| Total traded volume [MWh]:                                | 22,496,040.4  |
| Average traded volume [MWh/h]:                            | 2,568.0       |
| Market share [%]:                                         | 42.20         |
| Value of transactions [RON]:                              | 3,742,151,907 |
| Value of transactions [EUR]:                              | 841,381,295   |

|           | Total volume    | Hourly<br>average Marke | Market Closing Price |                 | Market Closing Price |                 | Walter           |                 |                 |
|-----------|-----------------|-------------------------|----------------------|-----------------|----------------------|-----------------|------------------|-----------------|-----------------|
| Period    | traded on DAM   | volume traded on DAM    | Share                | average         | weighted average     | average         | weighted average | Va              | lue             |
|           | [MWh]           | [MWh/h]                 | [%]                  | [RON/MWh]       | [RON/MWh]            | [EUR/MWh]       | [EUR/MWh]        | [RON]           | [EUR]           |
| 2014      | 21,496,271.3    | 2,453.632               | 41.31%               | 154.00          | 158.93               | 34.66           | 35.76            | 3,416,403,363   | 768,746,968     |
| 2015      | 22,496,040.4    | 2,568.041               | 42.20%               | 161.91          | 166.35               | 36.42           | 37.40            | 3,742,151,907   | 841,381,295     |
| Variation | <b>▲</b> +4.65% | <b>▲</b> +4.66%         | <b>▲</b> +2.16%      | <b>▲</b> +5.14% | <b>▲</b> +4.67%      | <b>▲</b> +5.08% | <b>▲</b> +4.58%  | <b>▲</b> +9.53% | <b>▲</b> +9.45% |