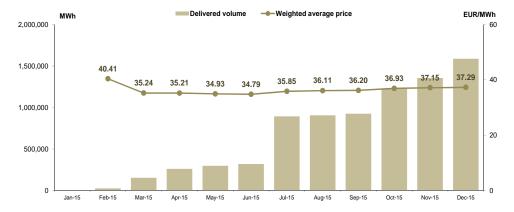

Figure 2: Average Price and Volume Development

Figure 3: Market Share Development

| Centralized Market for Bilateral Contracts – Public Auction (CMBC-EA) |                  |
|-----------------------------------------------------------------------|------------------|
| Delivery Volume [MWh]                                                 | Market Share [%] |
| 7,950,562.201                                                         | 14.91            |

Figure 4: Electricity Deliveries according to Contracts Concluded in CMBC-EA and average price

| Centralized Market for Bilateral Contracts – Continuous Negotiation (CMBC-CN) |                  | 2015 |
|-------------------------------------------------------------------------------|------------------|------|
| Delivery Volume [MWh]                                                         | Market Share [%] |      |
| 5,190,539                                                                     | 9.74             |      |