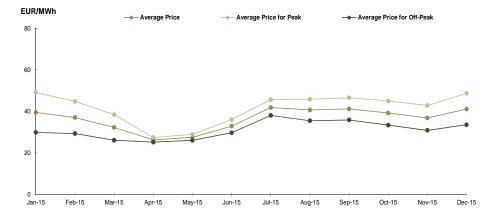

| Day Ahead Market Prices (EUR/MWh) 2015 |                 |             |                 | 2015              |                  |
|----------------------------------------|-----------------|-------------|-----------------|-------------------|------------------|
| Base (1-24)                            |                 | Peak (7-22) |                 | Off-Peak (1-6 & 2 | 3-24)            |
| 36.42                                  | <b>+</b> +5.08% | 41.65       | <b>▲</b> +5.68% | 31.19             | <b>▲</b> +16.51% |

Figure 1: Average Prices Development (base, peak and off-peak)

| Day Ahead Market Volumes (DAM) |                  | 2015 |
|--------------------------------|------------------|------|
| Average Volume [MWh/h]         | Market Share [%] |      |
| 2,568.041                      | 66% 42.20        |      |