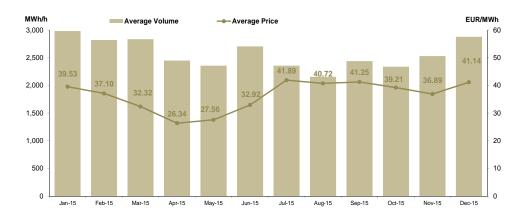

Figure 1: Average Prices Development (base, peak and off-peak)

| Day Ahead Market Volumes (DAM) |                  | 2015 |
|--------------------------------|------------------|------|
| Average Volume [MWh/h]         | Market Share [%] |      |
| 2,568.041                      | 66% 42.20        |      |

Figure 2: Average Price and Volume Development

Figure 3: Market Share Development

| Centralized Market for Bilateral Contracts – Public Auction (CMBC-EA) |                  |
|-----------------------------------------------------------------------|------------------|
| Delivery Volume [MWh]                                                 | Market Share [%] |
| 7,950,562.201                                                         | 14.91            |