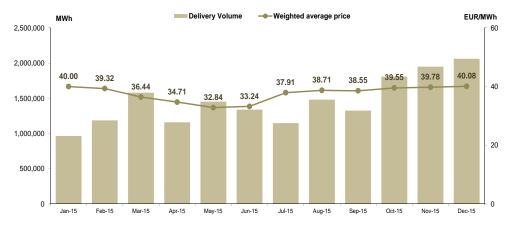

Figure 6: Electricity Deliveries according to Contracts Concluded in CM-OTC and average price

| Centralized market for bilateral contracts |                         |
|--------------------------------------------|-------------------------|
| Delivery Volume [MWh]                      | ROPEX_FM_2015 [EUR/MWh] |
| 30,597,180                                 | 37.36                   |

# **CM-OTC** relevant figures for the year 2015:

| Total traded volume [MWh]:        | 17,456,079    |
|-----------------------------------|---------------|
| Weighted average price [RON/MWh]: | 167.48        |
| Weighted average price [EUR/MWh]: | 37.75         |
| Value of transactions [RON]:      | 2,923,588,047 |
| Value of transactions [EUR]:      | 658,905,740   |

| Period    | Contracted volume on CM-OTC for year | Market share        | Weighted average price |         | Va                  | lue                 |
|-----------|--------------------------------------|---------------------|------------------------|---------|---------------------|---------------------|
| [MWh]     |                                      | [%]                 | [RON/MWh] [EUR/MWh]    |         | [RON/MWh]           | [EUR/MWh]           |
| 2014      | 1,351,035                            | 2.60%               | 173.47                 | 39.26   | 234,361,036         | 53,042,150          |
| 2015      | 17,456,079                           | 32.75%              | 167.48                 | 37.75   | 2,923,588,047       | 658,905,740         |
| Variation | <b>▲</b> +1,192.05%                  | <b>▲</b> +1,161.30% | ▼-3.45%                | ▼-3.86% | <b>▲</b> +1,147.47% | <b>▲</b> +1,142.23% |